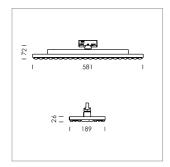

## **LUMINAIRE**

Rotation angle 330°
Weight 3.1 kg
Protection rating . class IP 20 . I
Luminaire colour silver

Surface-mounted luminaire with LED, rated life of the LED L90/B50 50000 h (tambient 25°C), colour rendering index CRI > 80, chromaticity tolerance 3 SDCM (initial), wide, homogeneous light distribution pattern 30°, TIR-lens made of PMMA, Driver with power selection via DIP switch, 220-240 V~/50-60 Hz, temperature protection, 8 possible levels: 38 W (6090 lm), 42 W (6780 lm), 47 W (7470 lm), 52 W (8150 lm), 57 W (8810 lm), 62W (9470 lm), 67 W (10120 lm), 72 W (10760 lm), 57 Watt preselected, rotation angle 330°, luminaire housing sheet steel, powder-coated, silver, Multiadapter