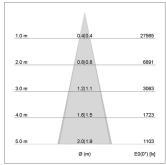

## LIGHT TECHNOLOGY

LED SMD
Light colour 830
Luminous flux 10760 lm
System power 72 W
Luminaire Efficiency 149 lm/W
Reflector MediumFlood

Beam angle 30° Controller On/Off