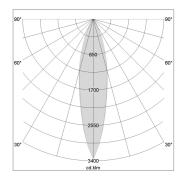

## LIGHT TECHNOLOGY

LED SMD
Light colour 830
Luminous flux 10760 lm
System power 72 W
Luminaire Efficiency 149 lm/W
Reflector MediumFlood

Beam angle 30° Controller On/Off