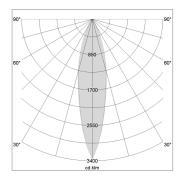

## LIGHT TECHNOLOGY

LED SMD
Light colour 840
Luminous flux 11540 lm
System power 72 W
Luminaire Efficiency 160 lm/W
Reflector MediumFlood

Beam angle 30° Controller On/Off

Rotation angle 330°
Weight 3.1 kg
Protection rating . class IP 20 . I
Luminaire colour white

Surface-mounted luminaire with LED, rated life of the LED L90/B50 50000 h (tambient 25°C), colour rendering index CRI > 80, chromaticity tolerance 3 SDCM (initial), wide, homogeneous light distribution pattern 30°, TIR-lens made of PMMA, Driver with power selection via DIP switch, 220-240 V~/50-60 Hz, temperature protection, 8 possible levels: 38 W (6530 lm), 42 W (7270 lm), 47 W (8010 lm), 52 W (8730 lm), 57 W (9450 lm), 62W (10160 lm), 67 W (10850 lm), 72 W (11540 lm), 57 Watt preselected, rotation angle 330°, luminaire housing sheet steel, powder-coated, white, Multiadapter