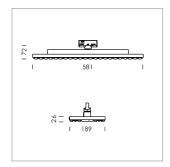

## LIGHT TECHNOLOGY

LED SMD
Light colour 840
Luminous flux 11540 lm
System power 72 W
Luminaire Efficiency 160 lm/W
Reflector MediumFlood

Beam angle 30° Controller On/Off

Rotation angle 330°
Weight 3.1 kg
Protection rating . class IP 20 . I
Luminaire colour white

Surface-mounted luminaire with LED, rated life of the LED L90/B50 50000 h (tambient 25°C), colour rendering index CRI > 80, chromaticity tolerance 3 SDCM (initial), wide, homogeneous light distribution pattern 30°, TIR-lens made of PMMA, Driver with power selection via DIP switch, 220-240 V~/50-60 Hz, temperature protection, 8 possible levels: 38 W (6530 lm), 42 W (7270 lm), 47 W (8010 lm), 52 W (8730 lm), 57 W (9450 lm), 62W (10160 lm), 67 W (10850 lm), 72 W (11540 lm), 57 Watt preselected, rotation angle 330°, luminaire housing sheet steel, powder-coated, white, Multiadapter