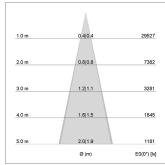

## LIGHT TECHNOLOGY

LED SMD
Light colour 840
Luminous flux 11540 lm
System power 72 W
Luminaire Efficiency 160 lm/W
Reflector MediumFlood

Beam angle 30° Controller On/Off

Rotation angle 330°
Weight 3.1 kg
Protection rating . class IP 20 . I
Luminaire colour white

Surface-mounted luminaire with LED, rated life of the LED L90/B50 50000 h (tambient 25°C), colour rendering index CRI > 80, chromaticity tolerance 3 SDCM (initial), wide, homogeneous light distribution pattern 30°, TIR-lens made of PMMA, Driver with power selection via DIP switch, 220-240 V~/50-60 Hz, temperature protection, 8 possible levels: 38 W (6530 lm), 42 W (7270 lm), 47 W (8010 lm), 52 W (8730 lm), 57 W (9450 lm), 62W (10160 lm), 67 W (10850 lm), 72 W (11540 lm), 57 Watt preselected, rotation angle 330°, luminaire housing sheet steel, powder-coated, white, Multiadapter