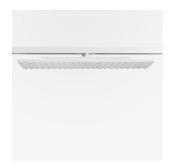

Surface-mounted luminaire with LED, rated life of the LED L90/B50 50000 h (tambient 25°C), colour rendering index CRI > 80, chromaticity tolerance 3 SDCM (initial), wide, homogeneous light distribution pattern 30°, TIR-lens made of PMMA, Driver with power selection via DIP switch, 220-240 V~/50-60 Hz, temperature protection, 8 possible levels: 38 W (6090 lm), 42 W (6780 lm), 47 W (7470 lm), 52 W (8150 lm), 57 W (8810 lm), 62W (9470 lm), 67 W (10120 lm), 72 W (10760 lm), 57 Watt preselected, rotation angle 330°, luminaire housing sheet steel, powder-coated, white, Multiadapter