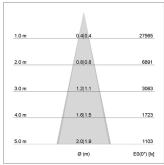

## LIGHT TECHNOLOGY

LEDSMDLight colour830Luminous flux10760 lmSystem power72 WLuminaire Efficiency149 lm/WReflectorMediumFlood

Beam angle 30° Controller On/Off

Rotation angle 330°
Weight 3.1 kg
Protection rating . class IP 20 . I
Luminaire colour white

Surface-mounted luminaire with LED, rated life of the LED L90/B50 50000 h (tambient 25°C), colour rendering index CRI > 80, chromaticity tolerance 3 SDCM (initial), wide, homogeneous light distribution pattern 30°, TIR-lens made of PMMA, Driver with power selection via DIP switch, 220-240 V~/50-60 Hz, temperature protection, 8 possible levels: 38 W (6090 lm), 42 W (6780 lm), 47 W (7470 lm), 52 W (8150 lm), 57 W (8810 lm), 62W (9470 lm), 67 W (10120 lm), 72 W (10760 lm), 57 Watt preselected, rotation angle 330°, luminaire housing sheet steel, powder-coated, white, Multiadapter