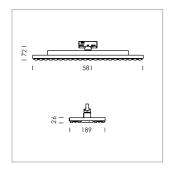

## LIGHT TECHNOLOGY

LEDSMDLight colour830Luminous flux10760 lmSystem power72 WLuminaire Efficiency149 lm/WReflectorMediumFlood

Beam angle 30° Controller On/Off

Rotation angle 330°
Weight 3.1 kg
Protection rating . class IP 20 . I
Luminaire colour white

Surface-mounted luminaire with LED, rated life of the LED L90/B50 50000 h (tambient 25°C), colour rendering index CRI > 80, chromaticity tolerance 3 SDCM (initial), wide, homogeneous light distribution pattern 30°, TIR-lens made of PMMA, Driver with power selection via DIP switch, 220-240 V~/50-60 Hz, temperature protection, 8 possible levels: 38 W (6090 lm), 42 W (6780 lm), 47 W (7470 lm), 52 W (8150 lm), 57 W (8810 lm), 62W (9470 lm), 67 W (10120 lm), 72 W (10760 lm), 57 Watt preselected, rotation angle 330°, luminaire housing sheet steel, powder-coated, white, Multiadapter