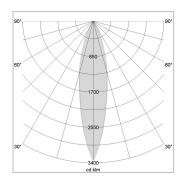

## LIGHT TECHNOLOGY

LEDSMDLight colour830Luminous flux10760 lmSystem power72 WLuminaire Efficiency149 lm/WReflectorMediumFlood

Beam angle 30° Controller On/Off

Rotation angle 330°
Weight 3.1 kg
Protection rating . class IP 20 . I
Luminaire colour white

Surface-mounted luminaire with LED, rated life of the LED L90/B50 50000 h (tambient 25°C), colour rendering index CRI > 80, chromaticity tolerance 3 SDCM (initial), wide, homogeneous light distribution pattern 30°, TIR-lens made of PMMA, Driver with power selection via DIP switch, 220-240 V~/50-60 Hz, temperature protection, 8 possible levels: 38 W (6090 lm), 42 W (6780 lm), 47 W (7470 lm), 52 W (8150 lm), 57 W (8810 lm), 62W (9470 lm), 67 W (10120 lm), 72 W (10760 lm), 57 Watt preselected, rotation angle 330°, luminaire housing sheet steel, powder-coated, white, Multiadapter