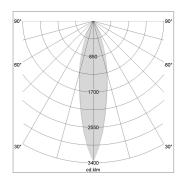

## LIGHT TECHNOLOGY

LED SMD
Light colour 830
Luminous flux 10760 lm
System power 72 W
Luminaire Efficiency 149 lm/W
Reflector MediumFlood

Beam angle 30°
Controller On/Off

Rotation angle 330°
Weight 3.1 kg
Protection rating . class IP 20 . I
Luminaire colour silver