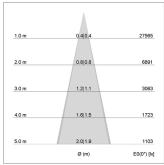

## LIGHT TECHNOLOGY

LED SMD
Light colour 830
Luminous flux 10760 lm
System power 72 W
Luminaire Efficiency 149 lm/W
Reflector MediumFlood

Beam angle 30°
Controller On/Off

Rotation angle 330°
Weight 3.1 kg
Protection rating . class IP 20 . I
Luminaire colour silver

Surface-mounted luminaire with LED, rated life of the LED L90/B50 50000 h (tambient 25°C), colour rendering index CRI > 80, chromaticity tolerance 3 SDCM (initial), wide, homogeneous light distribution pattern 30°, TIR-lens made of PMMA, Driver with power selection via DIP switch, 220-240 V~/50-60 Hz, temperature protection, 8 possible levels: 38 W (6090 lm), 42 W (6780 lm), 47 W (7470 lm), 52 W (8150 lm), 57 W (8810 lm), 62W (9470 lm), 67 W (10120 lm), 72 W (10760 lm), 57 Watt preselected, rotation angle 330°, luminaire housing sheet steel, powder-coated, silver, Multiadapter