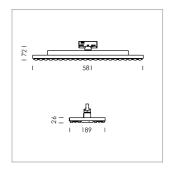

## LIGHT TECHNOLOGY

LED SMD
Light colour 830
Luminous flux 10760 lm
System power 72 W
Luminaire Efficiency 149 lm/W
Reflector MediumFlood

Beam angle 30°
Controller On/Off

Rotation angle 330°
Weight 3.1 kg
Protection rating . class IP 20 . I
Luminaire colour silver

Surface-mounted luminaire with LED, rated life of the LED L90/B50 50000 h (tambient 25°C), colour rendering index CRI > 80, chromaticity tolerance 3 SDCM (initial), wide, homogeneous light distribution pattern 30°, TIR-lens made of PMMA, Driver with power selection via DIP switch, 220-240 V~/50-60 Hz, temperature protection, 8 possible levels: 38 W (6090 lm), 42 W (6780 lm), 47 W (7470 lm), 52 W (8150 lm), 57 W (8810 lm), 62W (9470 lm), 67 W (10120 lm), 72 W (10760 lm), 57 Watt preselected, rotation angle 330°, luminaire housing sheet steel, powder-coated, silver, Multiadapter