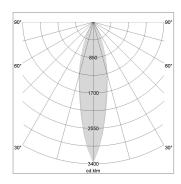

## LIGHT TECHNOLOGY

LED SMD
Light colour 840
Luminous flux 11540 lm
System power 72 W
Luminaire Efficiency 160 lm/W
Reflector MediumFlood

Beam angle 30° Controller On/Off

Rotation angle 330°
Weight 3.1 kg
Protection rating . class IP 20 . I
Luminaire colour black

Surface-mounted luminaire with LED, rated life of the LED L90/B50 50000 h (tambient 25°C), colour rendering index CRI > 80, chromaticity tolerance 3 SDCM (initial), wide, homogeneous light distribution pattern 30°, TIR-lens made of PMMA, Driver with power selection via DIP switch, 220-240 V~/50-60 Hz, temperature protection, 8 possible levels: 38 W (6530 lm), 42 W (7270 lm), 47 W (8010 lm), 52 W (8730 lm), 57 W (9450 lm), 62W (10160 lm), 67 W (10850 lm), 72 W (11540 lm), 57 Watt preselected, rotation angle 330°, luminaire housing sheet steel, powder-coated, black, Multiadapter