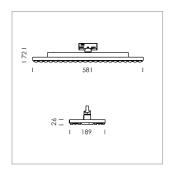

## Ontero TX

Article number: 21630003

## LIGHT TECHNOLOGY

LED SMD
Light colour 840
Luminous flux 11540 lm
System power 72 W
Luminaire Efficiency 160 lm/W
Reflector MediumFlood

Beam angle 30° Controller On/Off

Rotation angle 330°
Weight 3.1 kg
Protection rating . class IP 20 . I
Luminaire colour black

Surface-mounted luminaire with LED, rated life of the LED L90/B50 50000 h (tambient 25°C), colour rendering index CRI > 80, chromaticity tolerance 3 SDCM (initial), wide, homogeneous light distribution pattern 30°, TIR-lens made of PMMA, Driver with power selection via DIP switch, 220-240 V~/50-60 Hz, temperature protection, 8 possible levels: 38 W (6530 lm), 42 W (7270 lm), 47 W (8010 lm), 52 W (8730 lm), 57 W (9450 lm), 62W (10160 lm), 67 W (10850 lm), 72 W (11540 lm), 57 Watt preselected, rotation angle 330°, luminaire housing sheet steel, powder-coated, black, Multiadapter