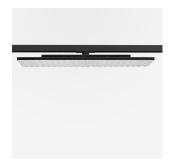

## Ontero TX

Article number: 21630003

## LIGHT TECHNOLOGY

LED SMD
Light colour 840
Luminous flux 11540 lm
System power 72 W
Luminaire Efficiency 160 lm/W
Reflector MediumFlood

Beam angle 30° Controller On/Off

Rotation angle 330°
Weight 3.1 kg
Protection rating . class IP 20 . I
Luminaire colour black

Surface-mounted luminaire with LED, rated life of the LED L90/B50 50000 h (tambient 25°C), colour rendering index CRI > 80, chromaticity tolerance 3 SDCM (initial), wide, homogeneous light distribution pattern 30°, TIR-lens made of PMMA, Driver with power selection via DIP switch, 220-240 V~/50-60 Hz, temperature protection, 8 possible levels: 38 W (6530 lm), 42 W (7270 lm), 47 W (8010 lm), 52 W (8730 lm), 57 W (9450 lm), 62W (10160 lm), 67 W (10850 lm), 72 W (11540 lm), 57 Watt preselected, rotation angle 330°, luminaire housing sheet steel, powder-coated, black, Multiadapter