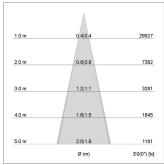

## LIGHT TECHNOLOGY

LED SMD
Light colour 840
Luminous flux 11540 lm
System power 72 W
Luminaire Efficiency 160 lm/W
Reflector MediumFlood

Beam angle 30° Controller On/Off

Rotation angle 330°
Weight 3.1 kg
Protection rating . class IP 20 . I
Luminaire colour black

Surface-mounted luminaire with LED, rated life of the LED L90/B50 50000 h (tambient 25°C), colour rendering index CRI > 80, chromaticity tolerance 3 SDCM (initial), wide, homogeneous light distribution pattern 30°, TIR-lens made of PMMA, Driver with power selection via DIP switch, 220-240 V~/50-60 Hz, temperature protection, 8 possible levels: 38 W (6530 lm), 42 W (7270 lm), 47 W (8010 lm), 52 W (8730 lm), 57 W (9450 lm), 62W (10160 lm), 67 W (10850 lm), 72 W (11540 lm), 57 Watt preselected, rotation angle 330°, luminaire housing sheet steel, powder-coated, black, Multiadapter