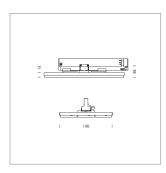

## **LUMINAIRE**

Rotation angle 300°
Weight 1.16 kg
Protection rating . class IP 20 . II
Luminaire colour silver

Surface-mounted luminaire with LED, rated life of the LED L90/B50 50000 h (tambient 25°C), colour rendering index CRI > 80, chromaticity tolerance 3 SDCM (initial), extra wide, homogeneous light distribution pattern (90°), TIR-lens made of PMMA, luminaire housing sheet steel, powder-coated, silver, locking mechanism to aligned in 15° steps, rotation angle 300°, In-Track-Adapter, On/Off, 220-240 V~ / 50-60 Hz, max. 27 luminaires per circuit (B16A fuse)