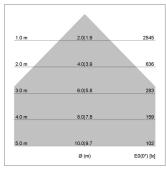

## LIGHT TECHNOLOGY

LED SMD
Light colour 840
Luminous flux 5560 lm
System power 38 W
Luminaire Efficiency 146 lm/W
Reflector Xtra WideFlood

Beam angle 90° Controller On/Off