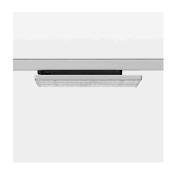

## **LUMINAIRE**

Rotation angle 300°
Weight 1.16 kg
Protection rating . class IP 20 . II
Luminaire colour silver

Surface-mounted luminaire with LED, rated life of the LED L90/B50 50000 h (tambient 25°C), colour rendering index CRI > 80, chromaticity tolerance 3 SDCM (initial), extra wide, homogeneous light distribution pattern (90°), TIR-lens made of PMMA, luminaire housing sheet steel, powder-coated, silver, locking mechanism to aligned in 15° steps, rotation angle 300°, In-Track-Adapter, On/Off, 220-240 V~ / 50-60 Hz, max. 27 luminaires per circuit (B16A fuse)