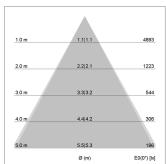

## LIGHT TECHNOLOGY

LED SMD Light colour 835 Luminous flux 5350 lm 38 W System power Luminaire Efficiency 141 lm/W Reflector WideFlood Beam angle 60° On/Off Controller

Rotation angle 300°
Weight 1.16 kg
Protection rating . class IP 20 . II
Luminaire colour silver

Surface-mounted luminaire with LED, rated life of the LED L90/B50 50000 h (tambient 25°C), colour rendering index CRI > 80, chromaticity tolerance 3 SDCM (initial), wide, homogeneous light distribution pattern (60°), TIR-lens made of PMMA, luminaire housing sheet steel, powder-coated, silver, locking mechanism to aligned in 15° steps, rotation angle 300°, In-Track-Adapter, On/Off, 220-240 V~ / 50-60 Hz, max. 27 luminaires per circuit (B16A fuse)