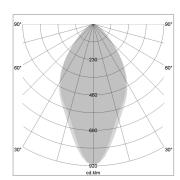

## LIGHT TECHNOLOGY

LED SMD Light colour 835 Luminous flux 5350 lm 38 W System power Luminaire Efficiency 141 lm/W Reflector WideFlood Beam angle 60° On/Off Controller

Rotation angle 300°
Weight 1.16 kg
Protection rating . class IP 20 . II
Luminaire colour silver

Surface-mounted luminaire with LED, rated life of the LED L90/B50 50000 h (tambient 25°C), colour rendering index CRI > 80, chromaticity tolerance 3 SDCM (initial), wide, homogeneous light distribution pattern (60°), TIR-lens made of PMMA, luminaire housing sheet steel, powder-coated, silver, locking mechanism to aligned in 15° steps, rotation angle 300°, In-Track-Adapter, On/Off, 220-240 V~ / 50-60 Hz, max. 27 luminaires per circuit (B16A fuse)