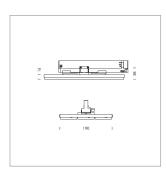

## LIGHT TECHNOLOGY

LED SMD Light colour 835 Luminous flux 5350 lm 38 W System power Luminaire Efficiency 141 lm/W Reflector WideFlood Beam angle 60° On/Off Controller

Rotation angle 300°
Weight 1.16 kg
Protection rating . class IP 20 . II
Luminaire colour silver

Surface-mounted luminaire with LED, rated life of the LED L90/B50 50000 h (tambient 25°C), colour rendering index CRI > 80, chromaticity tolerance 3 SDCM (initial), wide, homogeneous light distribution pattern (60°), TIR-lens made of PMMA, luminaire housing sheet steel, powder-coated, silver, locking mechanism to aligned in 15° steps, rotation angle 300°, In-Track-Adapter, On/Off, 220-240 V~ / 50-60 Hz, max. 27 luminaires per circuit (B16A fuse)