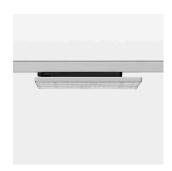

Surface-mounted luminaire with LED, rated life of the LED L90/B50 50000 h (tambient 25°C), colour rendering index CRI > 80, chromaticity tolerance 3 SDCM (initial), wide, homogeneous light distribution pattern (60°), TIR-lens made of PMMA, luminaire housing sheet steel, powder-coated, silver, locking mechanism to aligned in 15° steps, rotation angle 300°, In-Track-Adapter, On/Off, 220-240 V~ / 50-60 Hz, max. 27 luminaires per circuit (B16A fuse)