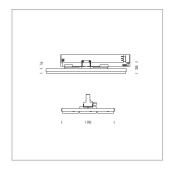

## Ontero TX

Article number: 21600029

## LIGHT TECHNOLOGY

SMD LED Light colour 835 Luminous flux 5350 lm 38 W System power Luminaire Efficiency 141 lm/W Reflector WideFlood Beam angle 60° On/Off Controller

Rotation angle 300°
Weight 1.16 kg
Protection rating . class IP 20 . II
Luminaire colour black

Surface-mounted luminaire with LED, rated life of the LED L90/B50 50000 h (tambient 25°C), colour rendering index CRI > 80, chromaticity tolerance 3 SDCM (initial), wide, homogeneous light distribution pattern (60°), TIR-lens made of PMMA, luminaire housing sheet steel, powder-coated, black, locking mechanism to aligned in 15° steps, rotation angle 300°, In-Track-Adapter, On/Off, 220-240 V~ / 50-60 Hz, max. 27 luminaires per circuit (B16A fuse)