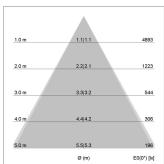

## LIGHT TECHNOLOGY

SMD LED Light colour 835 Luminous flux 5350 lm 38 W System power Luminaire Efficiency 141 lm/W Reflector WideFlood Beam angle 60° On/Off Controller

Rotation angle 300°
Weight 1.16 kg
Protection rating . class IP 20 . II
Luminaire colour black

Surface-mounted luminaire with LED, rated life of the LED L90/B50 50000 h (tambient 25°C), colour rendering index CRI > 80, chromaticity tolerance 3 SDCM (initial), wide, homogeneous light distribution pattern (60°), TIR-lens made of PMMA, luminaire housing sheet steel, powder-coated, black, locking mechanism to aligned in 15° steps, rotation angle 300°, In-Track-Adapter, On/Off, 220-240 V~ / 50-60 Hz, max. 27 luminaires per circuit (B16A fuse)