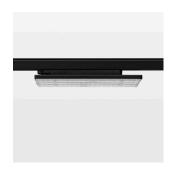

## Ontero TX

Article number: 21600029

Surface-mounted luminaire with LED, rated life of the LED L90/B50 50000 h (tambient 25°C), colour rendering index CRI > 80, chromaticity tolerance 3 SDCM (initial), wide, homogeneous light distribution pattern (60°), TIR-lens made of PMMA, luminaire housing sheet steel, powder-coated, black, locking mechanism to aligned in 15° steps, rotation angle 300°, In-Track-Adapter, On/Off, 220-240 V~ / 50-60 Hz, max. 27 luminaires per circuit (B16A fuse)