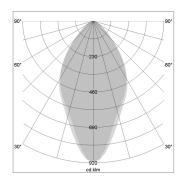

## LIGHT TECHNOLOGY

SMD LED Light colour 835 Luminous flux 5350 lm 38 W System power Luminaire Efficiency 141 lm/W Reflector WideFlood Beam angle 60° On/Off Controller

Rotation angle 300°
Weight 1.16 kg
Protection rating . class IP 20 . II
Luminaire colour black

Surface-mounted luminaire with LED, rated life of the LED L90/B50 50000 h (tambient 25°C), colour rendering index CRI > 80, chromaticity tolerance 3 SDCM (initial), wide, homogeneous light distribution pattern (60°), TIR-lens made of PMMA, luminaire housing sheet steel, powder-coated, black, locking mechanism to aligned in 15° steps, rotation angle 300°, In-Track-Adapter, On/Off, 220-240 V~ / 50-60 Hz, max. 27 luminaires per circuit (B16A fuse)