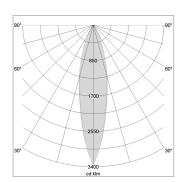

## LIGHT TECHNOLOGY

LED SMD
Light colour 840
Luminous flux 5810 lm
System power 38 W
Luminaire Efficiency 153 lm/W
Reflector MediumFlood

Beam angle 30° Controller On/Off