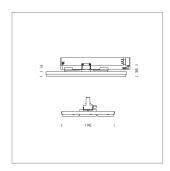

## **LUMINAIRE**

Rotation angle 300°
Weight 1.16 kg
Protection rating . class IP 20 . II
Luminaire colour white

Surface-mounted luminaire with LED, rated life of the LED L90/B50 50000 h (tambient 25°C), colour rendering index CRI > 80, chromaticity tolerance 3 SDCM (initial), wide, homogeneous light distribution pattern 30°, TIR-lens made of PMMA, luminaire housing sheet steel, powder-coated, white, locking mechanism to aligned in 15° steps, rotation angle 300°, In-Track-Adapter, On/Off, 220-240 V~ / 50-60 Hz, max. 27 luminaires per circuit (B16A fuse)