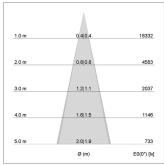

## LIGHT TECHNOLOGY

LED SMD
Light colour 830
Luminous flux 5420 lm
System power 38 W
Luminaire Efficiency 143 lm/W
Reflector MediumFlood

Beam angle 30° Controller On/Off

Rotation angle 300°
Weight 1.16 kg
Protection rating . class IP 20 . II
Luminaire colour white

Surface-mounted luminaire with LED, rated life of the LED L90/B50 50000 h (tambient 25°C), colour rendering index CRI > 80, chromaticity tolerance 3 SDCM (initial), wide, homogeneous light distribution pattern 30°, TIR-lens made of PMMA, luminaire housing sheet steel, powder-coated, white, locking mechanism to aligned in 15° steps, rotation angle 300°, In-Track-Adapter, On/Off, 220-240 V~ / 50-60 Hz, max. 27 luminaires per circuit (B16A fuse)