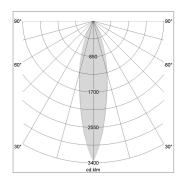

## LIGHT TECHNOLOGY

LED SMD
Light colour 830
Luminous flux 5420 lm
System power 38 W
Luminaire Efficiency 143 lm/W
Reflector MediumFlood

Beam angle 30° Controller On/Off

Rotation angle 300°
Weight 1.16 kg
Protection rating . class IP 20 . II
Luminaire colour white