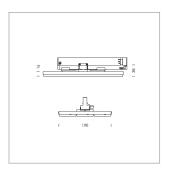

Surface-mounted luminaire with LED, rated life of the LED L90/B50 50000 h (tambient 25°C), colour rendering index CRI > 80, chromaticity tolerance 3 SDCM (initial), wide, homogeneous light distribution pattern 30°, TIR-lens made of PMMA, luminaire housing sheet steel, powder-coated, white, locking mechanism to aligned in 15° steps, rotation angle 300°, In-Track-Adapter, On/Off, 220-240 V~ / 50-60 Hz, max. 27 luminaires per circuit (B16A fuse)