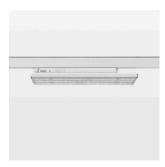

Surface-mounted luminaire with LED, rated life of the LED L90/B50 50000 h (tambient 25°C), colour rendering index CRI > 80, chromaticity tolerance 3 SDCM (initial), wide, homogeneous light distribution pattern 30°, TIR-lens made of PMMA, luminaire housing sheet steel, powder-coated, white, locking mechanism to aligned in 15° steps, rotation angle 300°, In-Track-Adapter, On/Off, 220-240 V~ / 50-60 Hz, max. 27 luminaires per circuit (B16A fuse)