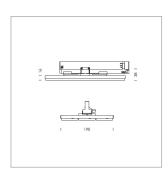

Surface-mounted luminaire with LED, rated life of the LED L90/B50 50000 h (tambient 25°C), colour rendering index CRI > 80, chromaticity tolerance 3 SDCM (initial), wide, homogeneous light distribution pattern 30°, TIR-lens made of PMMA, luminaire housing sheet steel, powder-coated, silver, locking mechanism to aligned in 15° steps, rotation angle 300°, In-Track-Adapter, On/Off, 220-240 V~ / 50-60 Hz, max. 27 luminaires per circuit (B16A fuse)