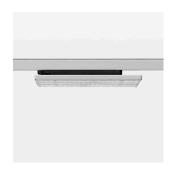

Surface-mounted luminaire with LED, rated life of the LED L90/B50 50000 h (tambient 25°C), colour rendering index CRI > 80, chromaticity tolerance 3 SDCM (initial), wide, homogeneous light distribution pattern 30°, TIR-lens made of PMMA, luminaire housing sheet steel, powder-coated, silver, locking mechanism to aligned in 15° steps, rotation angle 300°, In-Track-Adapter, On/Off, 220-240 V~ / 50-60 Hz, max. 27 luminaires per circuit (B16A fuse)