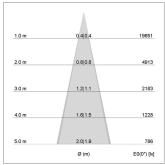

## LIGHT TECHNOLOGY

LED SMD
Light colour 840
Luminous flux 5810 lm
System power 38 W
Luminaire Efficiency 153 lm/W
Reflector MediumFlood
Beam angle 30°

Beam angle 30° Controller On/Off

Rotation angle 300°
Weight 1.16 kg
Protection rating . class IP 20 . II
Luminaire colour silver

Surface-mounted luminaire with LED, rated life of the LED L90/B50 50000 h (tambient 25°C), colour rendering index CRI > 80, chromaticity tolerance 3 SDCM (initial), wide, homogeneous light distribution pattern 30°, TIR-lens made of PMMA, luminaire housing sheet steel, powder-coated, silver, locking mechanism to aligned in 15° steps, rotation angle 300°, In-Track-Adapter, On/Off, 220-240 V~ / 50-60 Hz, max. 27 luminaires per circuit (B16A fuse)