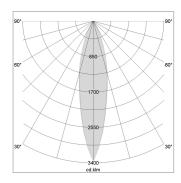

## LIGHT TECHNOLOGY

LED SMD
Light colour 840
Luminous flux 5810 lm
System power 38 W
Luminaire Efficiency 153 lm/W
Reflector MediumFlood
Beam angle 30°

Beam angle 30° Controller On/Off

Rotation angle 300°
Weight 1.16 kg
Protection rating . class IP 20 . II
Luminaire colour silver