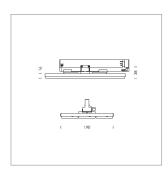

## **LUMINAIRE**

Rotation angle 300°
Weight 1.16 kg
Protection rating . class IP 20 . II
Luminaire colour silver

Surface-mounted luminaire with LED, rated life of the LED L90/B50 50000 h (tambient 25°C), colour rendering index CRI > 80, chromaticity tolerance 3 SDCM (initial), wide, homogeneous light distribution pattern 30°, TIR-lens made of PMMA, luminaire housing sheet steel, powder-coated, silver, locking mechanism to aligned in 15° steps, rotation angle 300°, In-Track-Adapter, On/Off, 220-240 V~ / 50-60 Hz, max. 27 luminaires per circuit (B16A fuse)