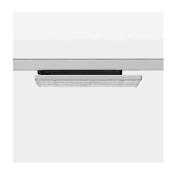

## **LUMINAIRE**

Rotation angle 300°
Weight 1.16 kg
Protection rating . class IP 20 . II
Luminaire colour silver

Surface-mounted luminaire with LED, rated life of the LED L90/B50 50000 h (tambient 25°C), colour rendering index CRI > 80, chromaticity tolerance 3 SDCM (initial), wide, homogeneous light distribution pattern 30°, TIR-lens made of PMMA, luminaire housing sheet steel, powder-coated, silver, locking mechanism to aligned in 15° steps, rotation angle 300°, In-Track-Adapter, On/Off, 220-240 V~ / 50-60 Hz, max. 27 luminaires per circuit (B16A fuse)