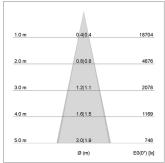

## LIGHT TECHNOLOGY

LED SMD
Light colour 835
Luminous flux 5530 lm
System power 38 W
Luminaire Efficiency 146 lm/W
Reflector MediumFlood

Beam angle 30° Controller On/Off