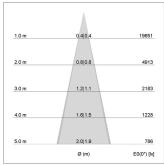

## LIGHT TECHNOLOGY

LED SMD
Light colour 840
Luminous flux 5810 lm
System power 38 W
Luminaire Efficiency 153 lm/W
Reflector MediumFlood

Beam angle 30° Controller On/Off

Rotation angle 300°
Weight 1.16 kg
Protection rating . class IP 20 . II
Luminaire colour black

Surface-mounted luminaire with LED, rated life of the LED L90/B50 50000 h (tambient 25°C), colour rendering index CRI > 80, chromaticity tolerance 3 SDCM (initial), wide, homogeneous light distribution pattern 30°, TIR-lens made of PMMA, luminaire housing sheet steel, powder-coated, black, locking mechanism to aligned in 15° steps, rotation angle 300°, In-Track-Adapter, On/Off, 220-240 V~ / 50-60 Hz, max. 27 luminaires per circuit (B16A fuse)