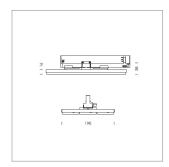

Surface-mounted luminaire with LED, rated life of the LED L90/B50 50000 h (tambient 25°C), colour rendering index CRI > 80, chromaticity tolerance 3 SDCM (initial), wide, homogeneous light distribution pattern 30°, TIR-lens made of PMMA, luminaire housing sheet steel, powder-coated, black, locking mechanism to aligned in 15° steps, rotation angle 300°, In-Track-Adapter, On/Off, 220-240 V~ / 50-60 Hz, max. 27 luminaires per circuit (B16A fuse)