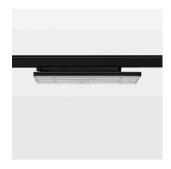

Surface-mounted luminaire with LED, rated life of the LED L90/B50 50000 h (tambient 25°C), colour rendering index CRI > 80, chromaticity tolerance 3 SDCM (initial), wide, homogeneous light distribution pattern 30°, TIR-lens made of PMMA, luminaire housing sheet steel, powder-coated, black, locking mechanism to aligned in 15° steps, rotation angle 300°, In-Track-Adapter, On/Off, 220-240 V~ / 50-60 Hz, max. 27 luminaires per circuit (B16A fuse)