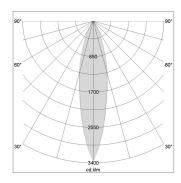

## LIGHT TECHNOLOGY

LED SMD
Light colour 840
Luminous flux 5810 lm
System power 38 W
Luminaire Efficiency 153 lm/W
Reflector MediumFlood

Beam angle 30° Controller On/Off

Rotation angle 300°
Weight 1.16 kg
Protection rating . class IP 20 . II
Luminaire colour black