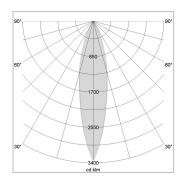

## LIGHT TECHNOLOGY

LED SMD
Light colour 830
Luminous flux 5420 lm
System power 38 W
Luminaire Efficiency 143 lm/W
Reflector MediumFlood

Beam angle 30° Controller On/Off