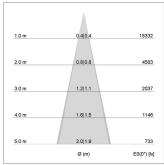

## LIGHT TECHNOLOGY

LED SMD
Light colour 830
Luminous flux 5420 lm
System power 38 W
Luminaire Efficiency 143 lm/W
Reflector MediumFlood

Beam angle 30° Controller On/Off