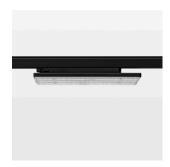

## **LUMINAIRE**

Rotation angle 300°
Weight 1.16 kg
Protection rating . class IP 20 . II
Luminaire colour black

Surface-mounted luminaire with LED, rated life of the LED L90/B50 50000 h (tambient 25°C), colour rendering index CRI > 80, chromaticity tolerance 3 SDCM (initial), wide, homogeneous light distribution pattern 30°, TIR-lens made of PMMA, luminaire housing sheet steel, powder-coated, black, locking mechanism to aligned in 15° steps, rotation angle 300°, In-Track-Adapter, On/Off, 220-240 V~ / 50-60 Hz, max. 27 luminaires per circuit (B16A fuse)