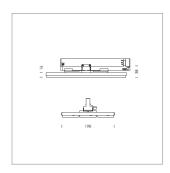

## **LUMINAIRE**

Rotation angle 300°
Weight 1.16 kg
Protection rating . class IP 20 . II
Luminaire colour black

Surface-mounted luminaire with LED, rated life of the LED L90/B50 50000 h (tambient 25°C), colour rendering index CRI > 80, chromaticity tolerance 3 SDCM (initial), wide, homogeneous light distribution pattern 30°, TIR-lens made of PMMA, luminaire housing sheet steel, powder-coated, black, locking mechanism to aligned in 15° steps, rotation angle 300°, In-Track-Adapter, On/Off, 220-240 V~ / 50-60 Hz, max. 27 luminaires per circuit (B16A fuse)