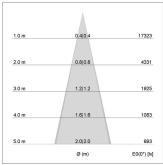

## LIGHT TECHNOLOGY

LED SMD
Light colour 835
Luminous flux 5530 lm
System power 38 W
Luminaire Efficiency 146 lm/W
Reflector MediumFlood

Beam angle 30° Controller On/Off

Rotation angle 300°
Weight 1.38 kg
Protection rating . class IP 20 . II
Luminaire colour white