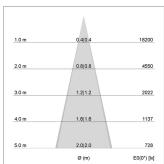

## LIGHT TECHNOLOGY

LED SMD
Light colour 840
Luminous flux 5810 lm
System power 38 W
Luminaire Efficiency 153 lm/W
Reflector MediumFlood

Beam angle 30° Controller On/Off

Rotation angle 300°
Weight 1.38 kg
Protection rating . class IP 20 . II
Luminaire colour silver

Surface-mounted luminaire with LED, rated life of the LED L90/B50 50000 h (tambient 25°C), colour rendering index CRI > 80, chromaticity tolerance 3 SDCM (initial), wide, homogeneous light distribution pattern 30°, TIR-lens made of PMMA, luminaire housing sheet steel, powder-coated, silver, locking mechanism to aligned in 15° steps, rotation angle 300°, In-Track-Adapter, Casambi, 220-240 V~/50-60 Hz