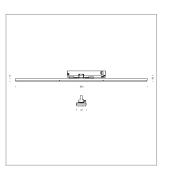

## Ontero TX

Article number: 21610069

## LIGHT TECHNOLOGY

LED SMD
Light colour 840
Luminous flux 5810 lm
System power 38 W
Luminaire Efficiency 153 lm/W
Reflector MediumFlood

Beam angle 30° Controller On/Off

Rotation angle 300°
Weight 1.38 kg
Protection rating . class IP 20 . II
Luminaire colour silver

Surface-mounted luminaire with LED, rated life of the LED L90/B50 50000 h (tambient 25°C), colour rendering index CRI > 80, chromaticity tolerance 3 SDCM (initial), wide, homogeneous light distribution pattern 30°, TIR-lens made of PMMA, luminaire housing sheet steel, powder-coated, silver, locking mechanism to aligned in 15° steps, rotation angle 300°, In-Track-Adapter, Casambi, 220-240 V~/50-60 Hz