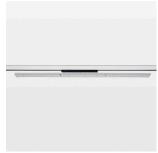

## LIGHT TECHNOLOGY

LED SMD
Light colour 840
Luminous flux 5810 lm
System power 38 W
Luminaire Efficiency 153 lm/W
Reflector MediumFlood

Beam angle 30° Controller On/Off

Rotation angle 300°
Weight 1.38 kg
Protection rating . class IP 20 . II
Luminaire colour silver

Surface-mounted luminaire with LED, rated life of the LED L90/B50 50000 h (tambient 25°C), colour rendering index CRI > 80, chromaticity tolerance 3 SDCM (initial), wide, homogeneous light distribution pattern 30°, TIR-lens made of PMMA, luminaire housing sheet steel, powder-coated, silver, locking mechanism to aligned in 15° steps, rotation angle 300°, In-Track-Adapter, Casambi, 220-240 V~/50-60 Hz