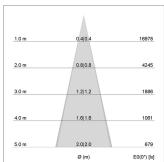

## LIGHT TECHNOLOGY

LED SMD
Light colour 830
Luminous flux 5420 lm
System power 38 W
Luminaire Efficiency 143 lm/W
Reflector MediumFlood

Beam angle 30° Controller On/Off

Rotation angle 300°
Weight 1.38 kg
Protection rating . class IP 20 . II
Luminaire colour black