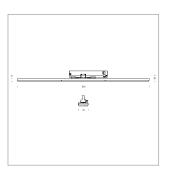

Surface-mounted luminaire with LED, rated life of the LED L90/B50 50000 h (tambient 25°C), colour rendering index CRI > 80, chromaticity tolerance 3 SDCM (initial), wide, homogeneous light distribution pattern 30°, TIR-lens made of PMMA, luminaire housing sheet steel, powder-coated, black, locking mechanism to aligned in 15° steps, rotation angle 300°, In-Track-Adapter, Casambi, 220-240 V~/50-60 Hz