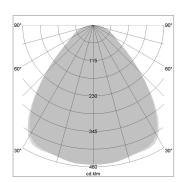

## LIGHT TECHNOLOGY

LED SMD
Light colour 830
Luminous flux 5190 lm
System power 38 W
Luminaire Efficiency 137 lm/W
Reflector Xtra WideFlood

Beam angle 90° Controller On/Off