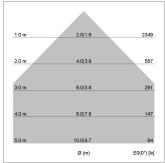

## LIGHT TECHNOLOGY

LED SMD
Light colour 830
Luminous flux 5190 lm
System power 38 W
Luminaire Efficiency 137 lm/W
Reflector Xtra WideFlood

Beam angle 90° Controller On/Off