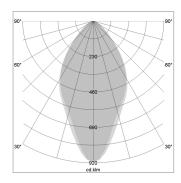

## LIGHT TECHNOLOGY

LED SMD Light colour 840 Luminous flux 5620 lm 38 W System power Luminaire Efficiency 148 lm/W Reflector WideFlood Beam angle 60° On/Off Controller

Rotation angle 300°
Weight 1.38 kg
Protection rating . class IP 20 . II
Luminaire colour silver