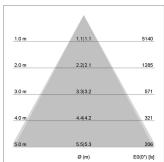

## LIGHT TECHNOLOGY

LED SMD Light colour 840 Luminous flux 5620 lm 38 W System power Luminaire Efficiency 148 lm/W Reflector WideFlood Beam angle 60° On/Off Controller

Rotation angle 300°
Weight 1.38 kg
Protection rating . class IP 20 . II
Luminaire colour silver