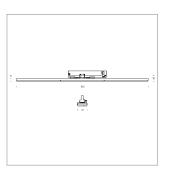

Surface-mounted luminaire with LED, rated life of the LED L90/B50 50000 h (tambient 25°C), colour rendering index CRI > 80, chromaticity tolerance 3 SDCM (initial), wide, homogeneous light distribution pattern (60°), TIR-lens made of PMMA, luminaire housing sheet steel, powder-coated, silver, locking mechanism to aligned in 15° steps, rotation angle 300°, In-Track-Adapter, On/Off, 220-240 V~ / 50-60 Hz