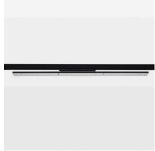

Surface-mounted luminaire with LED, rated life of the LED L90/B50 50000 h (tambient 25°C), colour rendering index CRI > 80, chromaticity tolerance 3 SDCM (initial), wide, homogeneous light distribution pattern (60°), TIR-lens made of PMMA, luminaire housing sheet steel, powder-coated, black, locking mechanism to aligned in 15° steps, rotation angle 300°, In-Track-Adapter, On/Off, 220-240 V~ / 50-60 Hz