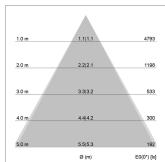

## LIGHT TECHNOLOGY

LED SMD Light colour 830 Luminous flux 5240 lm 38 W System power Luminaire Efficiency 138 lm/W Reflector WideFlood Beam angle 60° On/Off Controller

Rotation angle 300°
Weight 1.38 kg
Protection rating . class IP 20 . II
Luminaire colour black

Surface-mounted luminaire with LED, rated life of the LED L90/B50 50000 h (tambient 25°C), colour rendering index CRI > 80, chromaticity tolerance 3 SDCM (initial), wide, homogeneous light distribution pattern (60°), TIR-lens made of PMMA, luminaire housing sheet steel, powder-coated, black, locking mechanism to aligned in 15° steps, rotation angle 300°, In-Track-Adapter, On/Off, 220-240 V~ / 50-60 Hz