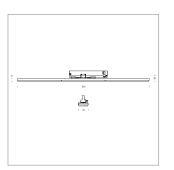

Surface-mounted luminaire with LED, rated life of the LED L90/B50 50000 h (tambient 25°C), colour rendering index CRI > 80, chromaticity tolerance 3 SDCM (initial), wide, homogeneous light distribution pattern (60°), TIR-lens made of PMMA, luminaire housing sheet steel, powder-coated, black, locking mechanism to aligned in 15° steps, rotation angle 300°, In-Track-Adapter, On/Off, 220-240 V~ / 50-60 Hz