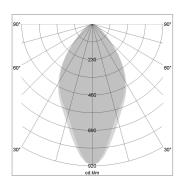

## LIGHT TECHNOLOGY

LED SMD Light colour 830 Luminous flux 5240 lm 38 W System power Luminaire Efficiency 138 lm/W Reflector WideFlood Beam angle 60° On/Off Controller

Rotation angle 300°
Weight 1.38 kg
Protection rating . class IP 20 . II
Luminaire colour black

Surface-mounted luminaire with LED, rated life of the LED L90/B50 50000 h (tambient 25°C), colour rendering index CRI > 80, chromaticity tolerance 3 SDCM (initial), wide, homogeneous light distribution pattern (60°), TIR-lens made of PMMA, luminaire housing sheet steel, powder-coated, black, locking mechanism to aligned in 15° steps, rotation angle 300°, In-Track-Adapter, On/Off, 220-240 V~ / 50-60 Hz