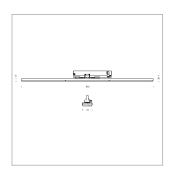

## **LUMINAIRE**

Rotation angle 300°
Weight 1.38 kg
Protection rating . class IP 20 . II
Luminaire colour white

Surface-mounted luminaire with LED, rated life of the LED L90/B50 50000 h (tambient 25°C), colour rendering index CRI > 80, chromaticity tolerance 3 SDCM (initial), wide, homogeneous light distribution pattern 30°, TIR-lens made of PMMA, luminaire housing sheet steel, powder-coated, white, locking mechanism to aligned in 15° steps, rotation angle 300°, In-Track-Adapter, On/Off, 220-240 V~ / 50-60 Hz