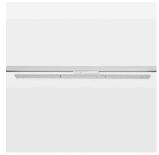

## **LUMINAIRE**

Rotation angle 300°
Weight 1.38 kg
Protection rating . class IP 20 . II
Luminaire colour white

Surface-mounted luminaire with LED, rated life of the LED L90/B50 50000 h (tambient 25°C), colour rendering index CRI > 80, chromaticity tolerance 3 SDCM (initial), wide, homogeneous light distribution pattern 30°, TIR-lens made of PMMA, luminaire housing sheet steel, powder-coated, white, locking mechanism to aligned in 15° steps, rotation angle 300°, In-Track-Adapter, On/Off, 220-240 V~ / 50-60 Hz