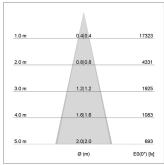

## LIGHT TECHNOLOGY

LED SMD
Light colour 835
Luminous flux 5530 lm
System power 38 W
Luminaire Efficiency 146 lm/W
Reflector MediumFlood
Beam angle 30°

Beam angle 30° Controller On/Off

Rotation angle 300°
Weight 1.38 kg
Protection rating . class IP 20 . II
Luminaire colour silver