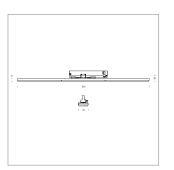

Surface-mounted luminaire with LED, rated life of the LED L90/B50 50000 h (tambient 25°C), colour rendering index CRI > 80, chromaticity tolerance 3 SDCM (initial), wide, homogeneous light distribution pattern 30°, TIR-lens made of PMMA, luminaire housing sheet steel, powder-coated, silver, locking mechanism to aligned in 15° steps, rotation angle 300°, In-Track-Adapter, On/Off, 220-240 V~ / 50-60 Hz

In-Track-Adapter 220-240 V~ / 50-60 Hz

Note: All data are typical values. System features may change with product improvements due to technical advances. Errors excepted.

www.baero.com 18.05.2024