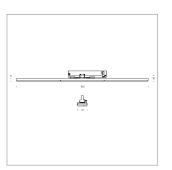

## Ontero TX

Article number: 21610022

Surface-mounted luminaire with LED, rated life of the LED L90/B50 50000 h (tambient 25°C), colour rendering index CRI > 80, chromaticity tolerance 3 SDCM (initial), wide, homogeneous light distribution pattern 30°, TIR-lens made of PMMA, luminaire housing sheet steel, powder-coated, silver, locking mechanism to aligned in 15° steps, rotation angle 300°, In-Track-Adapter, On/Off, 220-240 V~ / 50-60 Hz