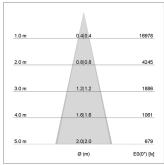

## LIGHT TECHNOLOGY

LED SMD
Light colour 830
Luminous flux 5420 lm
System power 38 W
Luminaire Efficiency 143 lm/W
Reflector MediumFlood

Beam angle 30° Controller On/Off

Rotation angle 300°
Weight 1.38 kg
Protection rating . class IP 20 . II
Luminaire colour silver

Surface-mounted luminaire with LED, rated life of the LED L90/B50 50000 h (tambient 25°C), colour rendering index CRI > 80, chromaticity tolerance 3 SDCM (initial), wide, homogeneous light distribution pattern 30°, TIR-lens made of PMMA, luminaire housing sheet steel, powder-coated, silver, locking mechanism to aligned in 15° steps, rotation angle 300°, In-Track-Adapter, On/Off, 220-240 V~ / 50-60 Hz