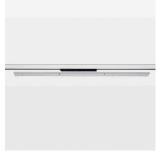

## Ontero TX

Article number: 21610022

Surface-mounted luminaire with LED, rated life of the LED L90/B50 50000 h (tambient 25°C), colour rendering index CRI > 80, chromaticity tolerance 3 SDCM (initial), wide, homogeneous light distribution pattern 30°, TIR-lens made of PMMA, luminaire housing sheet steel, powder-coated, silver, locking mechanism to aligned in 15° steps, rotation angle 300°, In-Track-Adapter, On/Off, 220-240 V~ / 50-60 Hz