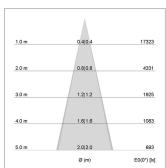

## LIGHT TECHNOLOGY

LED SMD
Light colour 835
Luminous flux 5530 lm
System power 38 W
Luminaire Efficiency 146 lm/W
Reflector MediumFlood
Beam angle 30°

Beam angle 30° Controller On/Off