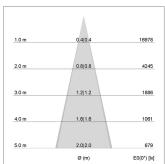

## LIGHT TECHNOLOGY

LED SMD
Light colour 830
Luminous flux 5420 lm
System power 38 W
Luminaire Efficiency 143 lm/W
Reflector MediumFlood
Beam angle 30°

Beam angle 30°
Controller On/Off