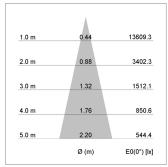

Semi-recessed luminaire with LED, rated life of the LED L80/B10 50000 h (tambient 25°C), colour rendering index CRI > 90, chromaticity tolerance 2 SDCM (initial), reflector with circular light distribution pattern, reflector pure aluminium 99,99% in MIRO-Silver®, segmented and faceted, 3D lens silicon to reduce the proportion of scattered light, die-cast aluminium, powder-coated, rotation angle 400°, swivel angle +/- 85°, black, potentiometer to adjust the brightness, separate driver unit

76500109 driver unit, Poti, 220-240 V / 50-60 Hz, 1050 mA, camera-compatible, up to 2.5 KV interference resistance, SELV, max. 22 luminaires per circuit (B16A fuse)

Note: All data are typical values. System features may change with product improvements due to technical advances. Errors excepted.













www.baero.com 29.05.2024