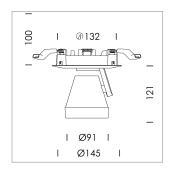

## LIGHT TECHNOLOGY

LED COB Light colour PearlWhite Luminous flux 3440 lm System power 41 W Luminaire Efficiency 84 lm/W Reflector Medium 25° Beam angle On/Off Controller

Rotation angle 400°
Swivel angle +/- 85°
Weight 0.65 kg
Protection rating . class IP 20 . II
Luminaire colour black

## OPCJA

RAL-colours, NCS-colours (powder coating or wet spraying) on inquiry, surface alloys on inquiry, honeycomb louver

Semi-recessed luminaire with LED, rated life of the LED L80/B10 50000 h (tambient 25°C), colour rendering index CRI > 90, chromaticity tolerance 2 SDCM (initial), reflector with circular light distribution pattern, reflector pure aluminium 99,99% in MIRO-Silver®, segmented and faceted, 3D lens silicon to reduce the proportion of scattered light, die-cast aluminium, powder-coated, rotation angle 400°, swivel angle +/- 85°, black, potentiometer to adjust the brightness, separate driver unit