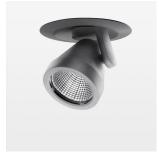

## Intara XR

Article number: 50760013

## LIGHT TECHNOLOGY

LED СОВ Light colour BeCool Luminous flux 3060 lm 41 W System power Luminaire Efficiency 75 lm/W Reflector Medium Beam angle 25° On/Off Controller

Rotation angle 400°
Swivel angle +/- 85°
Weight 0.65 kg
Protection rating . class IP 20 . II
Luminaire colour silver

## **OPCJA**

RAL-colours, NCS-colours (powder coating or wet spraying) on inquiry, surface alloys on inquiry, honeycomb louver

Semi-recessed luminaire with LED, rated life of the LED L80/B10 50000 h (tambient 25°C), colour rendering index CRI > 96, chromaticity tolerance 2 SDCM (initial), reflector with circular light distribution pattern, reflector pure aluminium 99,99% in MIRO-Silver®, segmented and faceted, 3D lens silicon to reduce the proportion of scattered light, die-cast aluminium, powder-coated, rotation angle 400°, swivel angle +/- 85°, silver, potentiometer to adjust the brightness, separate driver unit