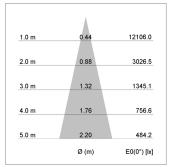

## LIGHT TECHNOLOGY

LED СОВ Light colour BeCool Luminous flux 3060 lm 41 W System power Luminaire Efficiency 75 lm/W Reflector Medium Beam angle 25° On/Off Controller

Rotation angle 400°
Swivel angle +/- 85°
Weight 0.65 kg
Protection rating . class IP 20 . II
Luminaire colour silver