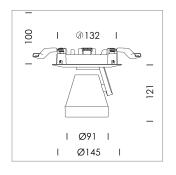

## LIGHT TECHNOLOGY

LED СОВ Light colour BeCool Luminous flux 3060 lm 41 W System power Luminaire Efficiency 75 lm/W Reflector Medium Beam angle 25° On/Off Controller

Rotation angle 400°
Swivel angle +/- 85°
Weight 0.65 kg
Protection rating . class IP 20 . II
Luminaire colour silver

## **OPCJA**

RAL-colours, NCS-colours (powder coating or wet spraying) on inquiry, surface alloys on inquiry, honeycomb louver

Semi-recessed luminaire with LED, rated life of the LED L80/B10 50000 h (tambient 25°C), colour rendering index CRI > 96, chromaticity tolerance 2 SDCM (initial), reflector with circular light distribution pattern, reflector pure aluminium 99,99% in MIRO-Silver®, segmented and faceted, 3D lens silicon to reduce the proportion of scattered light, die-cast aluminium, powder-coated, rotation angle 400°, swivel angle +/- 85°, silver, potentiometer to adjust the brightness, separate driver unit