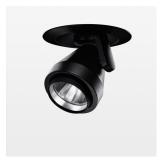

## OPCJA

RAL-colours, NCS-colours (powder coating or wet spraying) on inquiry, surface alloys on inquiry, honeycomb louver

Semi-recessed luminaire with LED, rated life of the LED L80/B10 50000 h (tambient 25°C), colour rendering index CRI > 90, chromaticity tolerance 2 SDCM (initial), rotation-symmetrical reflector with circular light distribution pattern, reflector pure aluminium 99,99% in MIRO-Silver®, segmented and faceted, 3D lens silicon to reduce the proportion of scattered light, die-cast aluminium, powder-coated, rotation angle 400°, swivel angle +/- 85°, black, potentiometer to adjust the brightness, separate driver unit