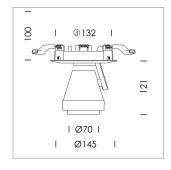

## LIGHT TECHNOLOGY

LED COB Light colour PearlWhite Luminous flux 3480 lm System power 41 W Luminaire Efficiency 85 lm/W Reflector Spot 20° Beam angle On/Off Controller

Rotation angle 400°
Swivel angle +/- 85°
Weight 0.65 kg
Protection rating . class IP 20 . II
Luminaire colour black

## OPCJA

RAL-colours, NCS-colours (powder coating or wet spraying) on inquiry, surface alloys on inquiry, honeycomb louver

Semi-recessed luminaire with LED, rated life of the LED L80/B10 50000 h (tambient 25°C), colour rendering index CRI > 90, chromaticity tolerance 2 SDCM (initial), rotation-symmetrical reflector with circular light distribution pattern, reflector pure aluminium 99,99% in MIRO-Silver®, segmented and faceted, 3D lens silicon to reduce the proportion of scattered light, die-cast aluminium, powder-coated, rotation angle 400°, swivel angle +/- 85°, black, potentiometer to adjust the brightness, separate driver unit