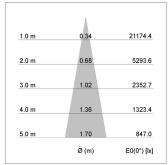

## LIGHT TECHNOLOGY

LED COB Light colour PearlWhite Luminous flux 3480 lm System power 41 W Luminaire Efficiency 85 lm/W Reflector Spot 20° Beam angle On/Off Controller

Rotation angle 400°
Swivel angle +/- 85°
Weight 0.65 kg
Protection rating . class IP 20 . II
Luminaire colour black