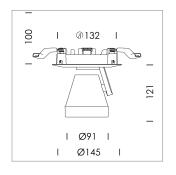

## Intara XR

Article number: 50760014

## LIGHT TECHNOLOGY

LED COB Light colour PearlWhite Luminous flux 3440 lm System power 41 W Luminaire Efficiency 84 lm/W Reflector Medium 25° Beam angle On/Off Controller

Rotation angle 400°
Swivel angle +/- 85°
Weight 0.65 kg
Protection rating . class IP 20 . II
Luminaire colour silver

## OPCJA

RAL-colours, NCS-colours (powder coating or wet spraying) on inquiry, surface alloys on inquiry, honeycomb louver

Semi-recessed luminaire with LED, rated life of the LED L80/B10 50000 h (tambient 25°C), colour rendering index CRI > 90, chromaticity tolerance 2 SDCM (initial), reflector with circular light distribution pattern, reflector pure aluminium 99,99% in MIRO-Silver®, segmented and faceted, 3D lens silicon to reduce the proportion of scattered light, die-cast aluminium, powder-coated, rotation angle 400°, swivel angle +/- 85°, silver, potentiometer to adjust the brightness, separate driver unit