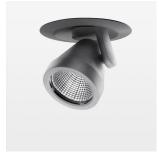

## Intara XR

Article number: 50760014

## LIGHT TECHNOLOGY

LED COB Light colour PearlWhite Luminous flux 3440 lm System power 41 W Luminaire Efficiency 84 lm/W Reflector Medium 25° Beam angle On/Off Controller

Rotation angle 400°
Swivel angle +/- 85°
Weight 0.65 kg
Protection rating . class IP 20 . II
Luminaire colour silver

## OPCJA

RAL-colours, NCS-colours (powder coating or wet spraying) on inquiry, surface alloys on inquiry, honeycomb louver

Semi-recessed luminaire with LED, rated life of the LED L80/B10 50000 h (tambient 25°C), colour rendering index CRI > 90, chromaticity tolerance 2 SDCM (initial), reflector with circular light distribution pattern, reflector pure aluminium 99,99% in MIRO-Silver®, segmented and faceted, 3D lens silicon to reduce the proportion of scattered light, die-cast aluminium, powder-coated, rotation angle 400°, swivel angle +/- 85°, silver, potentiometer to adjust the brightness, separate driver unit