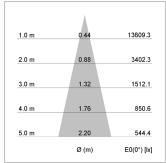

## LIGHT TECHNOLOGY

LED COB Light colour PearlWhite Luminous flux 3440 lm System power 41 W Luminaire Efficiency 84 lm/W Reflector Medium 25° Beam angle On/Off Controller

Rotation angle 400°
Swivel angle +/- 85°
Weight 0.65 kg
Protection rating . class IP 20 . II
Luminaire colour silver