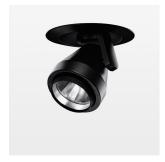

## Intara XR

Article number: 50750006

## LIGHT TECHNOLOGY

LED COB Light colour BeCool Luminous flux 3090 lm 41 W System power Luminaire Efficiency 75 lm/W Reflector Spot 20° Beam angle On/Off Controller

Rotation angle 400°
Swivel angle +/- 85°
Weight 0.65 kg
Protection rating . class IP 20 . II
Luminaire colour black

## **OPCJA**

RAL-colours, NCS-colours (powder coating or wet spraying) on inquiry, surface alloys on inquiry, honeycomb louver

Semi-recessed luminaire with LED, rated life of the LED L80/B10 50000 h (tambient 25°C), colour rendering index CRI > 96, chromaticity tolerance 2 SDCM (initial), rotation-symmetrical reflector with circular light distribution pattern, reflector pure aluminium 99,99% in MIRO-Silver®, segmented and faceted, 3D lens silicon to reduce the proportion of scattered light, die-cast aluminium, powder-coated, rotation angle 400°, swivel angle +/- 85°, black, potentiometer to adjust the brightness, separate driver unit