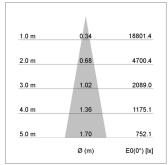

inaire with LED, rated life of the LED L80/B10 50000 h (tambient 25°C), colour rendering index CRI > 96, chromaticity tolerance 2 SDCM (initial), rotation-symmetrical reflector with circular light distribution pattern, reflector pure aluminium 99,99% in MIRO-Silver®, segmented and faceted, 3D lens silicon to reduce the proportion of scattered light, die-cast aluminium, powder-coated, rotation angle 400°, swivel angle +/- 85°, black, potentiometer to adjust the brightness, separate driver unit

76500109 driver unit, Poti, 220-240 V / 50-60 Hz, 1050 mA, camera-compatible, up to 2.5 KV interference resistance, SELV, max. 22 luminaires per circuit (B16A fuse)

Note: All data are typical values. System features may change with product improvements due to technical advances. Errors excepted.













www.baero.com 29.05.2024