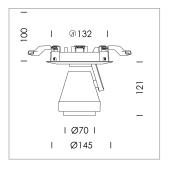

## LIGHT TECHNOLOGY

LED COB Light colour BeCool Luminous flux 3090 lm 41 W System power Luminaire Efficiency 75 lm/W Reflector Spot 20° Beam angle On/Off Controller

Rotation angle 400°
Swivel angle +/- 85°
Weight 0.65 kg
Protection rating . class IP 20 . II
Luminaire colour black

## **OPCJA**

RAL-colours, NCS-colours (powder coating or wet spraying) on inquiry, surface alloys on inquiry, honeycomb louver

Semi-recessed luminaire with LED, rated life of the LED L80/B10 50000 h (tambient 25°C), colour rendering index CRI > 96, chromaticity tolerance 2 SDCM (initial), rotation-symmetrical reflector with circular light distribution pattern, reflector pure aluminium 99,99% in MIRO-Silver®, segmented and faceted, 3D lens silicon to reduce the proportion of scattered light, die-cast aluminium, powder-coated, rotation angle 400°, swivel angle +/- 85°, black, potentiometer to adjust the brightness, separate driver unit