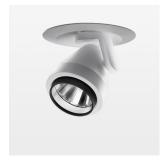

## Intara XR

Article number: 50750020

## **LUMINAIRE**

Rotation angle 400°
Swivel angle +/- 85°
Weight 0.65 kg
Protection rating . class IP 20 . II
Luminaire colour white

## **OPCJA**

RAL-colours, NCS-colours (powder coating or wet spraying) on inquiry, surface alloys on inquiry, honeycomb louver

Semi-recessed luminaire with LED, rated life of the LED L80/B10 50000 h (tambient 25°C), colour rendering index CRI > 96, chromaticity tolerance 2 SDCM (initial), rotation-symmetrical reflector with circular light distribution pattern, reflector pure aluminium 99,99% in MIRO-Silver®, segmented and faceted, 3D lens silicon to reduce the proportion of scattered light, die-cast aluminium, powder-coated, rotation angle 400°, swivel angle +/- 85°, white, potentiometer to adjust the brightness, separate driver unit