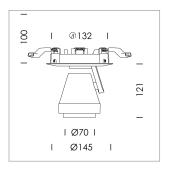

## **LUMINAIRE**

Rotation angle 400°
Swivel angle +/- 85°
Weight 0.65 kg
Protection rating . class IP 20 . II
Luminaire colour white

## **OPCJA**

RAL-colours, NCS-colours (powder coating or wet spraying) on inquiry, surface alloys on inquiry, honeycomb louver

Semi-recessed luminaire with LED, rated life of the LED L80/B10 50000 h (tambient 25°C), colour rendering index CRI > 96, chromaticity tolerance 2 SDCM (initial), rotation-symmetrical reflector with circular light distribution pattern, reflector pure aluminium 99,99% in MIRO-Silver®, segmented and faceted, 3D lens silicon to reduce the proportion of scattered light, die-cast aluminium, powder-coated, rotation angle 400°, swivel angle +/- 85°, white, potentiometer to adjust the brightness, separate driver unit