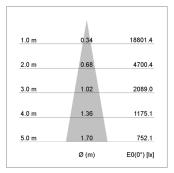

## LIGHT TECHNOLOGY

LED COB Light colour BeCool Luminous flux 3090 lm 41 W System power Luminaire Efficiency 75 lm/W Reflector Spot 20° Beam angle On/Off Controller