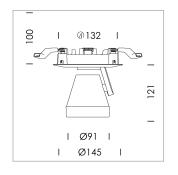

## LIGHT TECHNOLOGY

LED COB Light colour BeColor Luminous flux 3090 lm 41 W System power Luminaire Efficiency 75 lm/W Reflector Flood Beam angle 44° On/Off Controller

Rotation angle 400°
Swivel angle +/- 85°
Weight 0.65 kg
Protection rating . class IP 20 . II
Luminaire colour silver

## **OPCJA**

RAL-colours, NCS-colours (powder coating or wet spraying) on inquiry, surface alloys on inquiry, honeycomb louver

Semi-recessed luminaire with LED, rated life of the LED L80/B10 50000 h (tambient 25°C), colour rendering index CRI > 96, chromaticity tolerance 2 SDCM (initial), reflector with circular light distribution pattern, reflector pure aluminium 99,99% in MIRO-Silver®, segmented and faceted, die-cast aluminium, powder-coated, rotation angle 400°, swivel angle +/- 85°, silver, potentiometer to adjust the brightness, separate driver unit