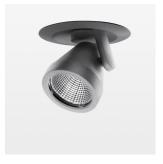

## Intara XR

Article number: 50770012

## LIGHT TECHNOLOGY

LED COB Light colour BeColor Luminous flux 3090 lm 41 W System power Luminaire Efficiency 75 lm/W Reflector Flood Beam angle 44° On/Off Controller

Rotation angle 400°
Swivel angle +/- 85°
Weight 0.65 kg
Protection rating . class IP 20 . II
Luminaire colour silver