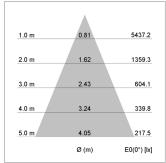

## LIGHT TECHNOLOGY

LED COB Light colour BeColor Luminous flux 3090 lm 41 W System power Luminaire Efficiency 75 lm/W Reflector Flood Beam angle 44° On/Off Controller

Rotation angle 400°
Swivel angle +/- 85°
Weight 0.65 kg
Protection rating . class IP 20 . II
Luminaire colour silver