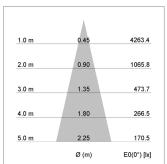

## LIGHT TECHNOLOGY

LED COB Light colour BeCool Luminous flux 1230 lm System power 15 W Luminaire Efficiency 82 lm/W Reflector Medium Beam angle 24° On/Off Controller

Swivel angle +/- 25°
Weight 0.69 kg
Protection rating . class IP 20 . II
Luminaire colour silver