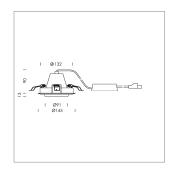

## LIGHT TECHNOLOGY

LED COB Light colour BeCool Luminous flux 1230 lm System power 15 W Luminaire Efficiency 82 lm/W Reflector Medium Beam angle 24° On/Off Controller

Swivel angle +/- 25°
Weight 0.69 kg
Protection rating . class IP 20 . II
Luminaire colour silver

## OPCJA

RAL-colours, NCS-colours (powder coating or wet spraying) on inquiry, surface alloys on inquiry, honeycomb louver

Recessed luminaire with LED, rated life of the LED L80/B10 50000 h (tambient 25°C), colour rendering index CRI > 96, chromaticity tolerance 2 SDCM (initial), reflector with circular light distribution pattern, reflector pure aluminium 99,99% in MIRO-Silver®, segmented and faceted, 3D lens silicon to reduce the proportion of scattered light, die-cast aluminium, powder-coated, rotation angle, swivel angle +/-  $25^{\circ}$ , silver,