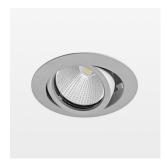

## LIGHT TECHNOLOGY

LED COB Light colour BeCool Luminous flux 1230 lm System power 15 W Luminaire Efficiency 82 lm/W Reflector Medium Beam angle 24° On/Off Controller

Swivel angle +/- 25°
Weight 0.69 kg
Protection rating . class IP 20 . II
Luminaire colour silver

## OPCJA

RAL-colours, NCS-colours (powder coating or wet spraying) on inquiry, surface alloys on inquiry, honeycomb louver

Recessed luminaire with LED, rated life of the LED L80/B10 50000 h (tambient 25°C), colour rendering index CRI > 96, chromaticity tolerance 2 SDCM (initial), reflector with circular light distribution pattern, reflector pure aluminium 99,99% in MIRO-Silver®, segmented and faceted, 3D lens silicon to reduce the proportion of scattered light, die-cast aluminium, powder-coated, rotation angle, swivel angle +/-  $25^{\circ}$ , silver,