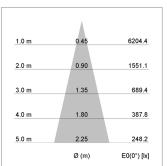

## LIGHT TECHNOLOGY

LED СОВ Light colour 830 Luminous flux 1790 lm System power 15 W Luminaire Efficiency 119 m/W Reflector Medium Beam angle 24° On/Off Controller

Swivel angle +/- 25°
Weight 0.69 kg
Protection rating . class IP 20 . II
Luminaire colour black