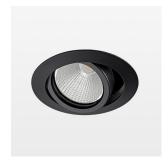

## LIGHT TECHNOLOGY

LED СОВ Light colour 830 Luminous flux 1790 lm System power 15 W Luminaire Efficiency 119 m/W Reflector Medium Beam angle 24° On/Off Controller

Swivel angle +/- 25°
Weight 0.69 kg
Protection rating . class IP 20 . II
Luminaire colour black

## OPCJA

RAL-colours, NCS-colours (powder coating or wet spraying) on inquiry, surface alloys on inquiry, honeycomb louver

Recessed luminaire with LED, rated life of the LED L80/B10 50000 h (tambient 25°C), colour rendering index CRI > 80, chromaticity tolerance 2 SDCM (initial), reflector with circular light distribution pattern, reflector pure aluminium 99,99% in MIRO-Silver®, segmented and faceted, 3D lens silicon to reduce the proportion of scattered light, die-cast aluminium, powder-coated, rotation angle, swivel angle +/- 25°, black,