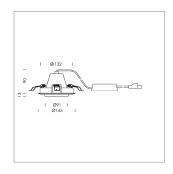

## LIGHT TECHNOLOGY

LED СОВ Light colour 830 Luminous flux 1790 lm System power 15 W Luminaire Efficiency 119 m/W Reflector Medium Beam angle 24° On/Off Controller

Swivel angle +/- 25°
Weight 0.69 kg
Protection rating . class IP 20 . II
Luminaire colour black

## OPCJA

RAL-colours, NCS-colours (powder coating or wet spraying) on inquiry, surface alloys on inquiry, honeycomb louver

Recessed luminaire with LED, rated life of the LED L80/B10 50000 h (tambient 25°C), colour rendering index CRI > 80, chromaticity tolerance 2 SDCM (initial), reflector with circular light distribution pattern, reflector pure aluminium 99,99% in MIRO-Silver®, segmented and faceted, 3D lens silicon to reduce the proportion of scattered light, die-cast aluminium, powder-coated, rotation angle, swivel angle +/- 25°, black,