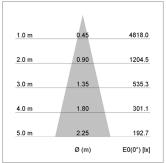

## LIGHT TECHNOLOGY

LED СОВ Light colour 927 Luminous flux 1390 lm System power 15 W Luminaire Efficiency 93 lm/W Reflector Medium Beam angle 24° On/Off Controller

Swivel angle +/- 25°
Weight 0.69 kg
Protection rating . class IP 20 . II
Luminaire colour black