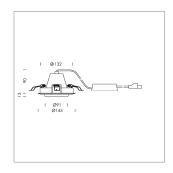

## LIGHT TECHNOLOGY

LED СОВ Light colour 927 Luminous flux 1390 lm System power 15 W Luminaire Efficiency 93 lm/W Reflector Medium Beam angle 24° On/Off Controller

Swivel angle +/- 25°
Weight 0.69 kg
Protection rating . class IP 20 . II
Luminaire colour black

## OPCJA

RAL-colours, NCS-colours (powder coating or wet spraying) on inquiry, surface alloys on inquiry, honeycomb louver

Recessed luminaire with LED, rated life of the LED L80/B10 50000 h (tambient 25°C), colour rendering index CRI > 90, chromaticity tolerance 2 SDCM (initial), reflector with circular light distribution pattern, reflector pure aluminium 99,99% in MIRO-Silver®, segmented and faceted, 3D lens silicon to reduce the proportion of scattered light, die-cast aluminium, powder-coated, rotation angle, swivel angle +/- 25°, black,