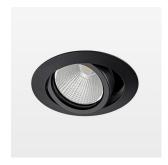

## OPCJA

RAL-colours, NCS-colours (powder coating or wet spraying) on inquiry, surface alloys on inquiry, honeycomb louver

Recessed luminaire with LED, rated life of the LED L80/B10 50000 h (tambient 25°C), colour rendering index CRI > 90, chromaticity tolerance 2 SDCM (initial), reflector with circular light distribution pattern, reflector pure aluminium 99,99% in MIRO-Silver®, segmented and faceted, 3D lens silicon to reduce the proportion of scattered light, die-cast aluminium, powder-coated, rotation angle, swivel angle +/- 25°, black,