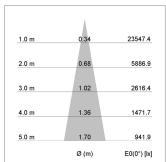

## LIGHT TECHNOLOGY

LED СОВ Light colour 835 Luminous flux 3870 lm System power 34 W Luminaire Efficiency 114 lm/W Reflector Spot 20° Beam angle Controller On/Off

Swivel angle +/- 25°
Weight 0.69 kg
Protection rating . class IP 20 . II
Luminaire colour white