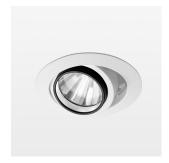

## LIGHT TECHNOLOGY

LED СОВ Light colour 835 Luminous flux 3870 lm System power 34 W Luminaire Efficiency 114 lm/W Reflector Spot 20° Beam angle Controller On/Off

Swivel angle +/- 25°
Weight 0.69 kg
Protection rating . class IP 20 . II
Luminaire colour white

## OPCJA

RAL-colours, NCS-colours (powder coating or wet spraying) on inquiry, surface alloys on inquiry, honeycomb louver

Recessed luminaire with LED, rated life of the LED L80/B10 50000 h (tambient 25°C), colour rendering index CRI > 80, chromaticity tolerance 2 SDCM (initial), rotation-symmetrical reflector with circular light distribution pattern, reflector pure aluminium 99,99% in MIRO-Silver®, segmented and faceted, 3D lens silicon to reduce the proportion of scattered light, die-cast aluminium, powder-coated, rotation angle, swivel angle +/- 25°, white,