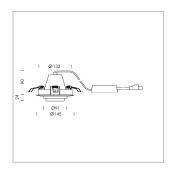

## LIGHT TECHNOLOGY

LED СОВ Light colour 835 Luminous flux 3870 lm System power 34 W Luminaire Efficiency 114 lm/W Reflector Spot 20° Beam angle Controller On/Off

Swivel angle +/- 25°
Weight 0.69 kg
Protection rating . class IP 20 . II
Luminaire colour white

## OPCJA

RAL-colours, NCS-colours (powder coating or wet spraying) on inquiry, surface alloys on inquiry, honeycomb louver

Recessed luminaire with LED, rated life of the LED L80/B10 50000 h (tambient 25°C), colour rendering index CRI > 80, chromaticity tolerance 2 SDCM (initial), rotation-symmetrical reflector with circular light distribution pattern, reflector pure aluminium 99,99% in MIRO-Silver®, segmented and faceted, 3D lens silicon to reduce the proportion of scattered light, die-cast aluminium, powder-coated, rotation angle, swivel angle +/- 25°, white,