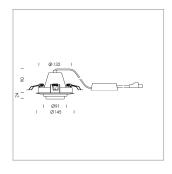

## LIGHT TECHNOLOGY

LED СОВ Light colour 927 Luminous flux 2970 lm System power 34 W Luminaire Efficiency 87 lm/W Reflector Spot 20° Beam angle Controller On/Off

Swivel angle +/- 25°
Weight 0.69 kg
Protection rating . class IP 20 . II
Luminaire colour white

## OPCJA

RAL-colours, NCS-colours (powder coating or wet spraying) on inquiry, surface alloys on inquiry, honeycomb louver

Recessed luminaire with LED, rated life of the LED L80/B10 50000 h (tambient 25°C), colour rendering index CRI > 90, chromaticity tolerance 2 SDCM (initial), rotation-symmetrical reflector with circular light distribution pattern, reflector pure aluminium 99,99% in MIRO-Silver®, segmented and faceted, 3D lens silicon to reduce the proportion of scattered light, die-cast aluminium, powder-coated, rotation angle, swivel angle +/- 25°, white,