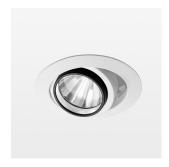

## OPCJA

RAL-colours, NCS-colours (powder coating or wet spraying) on inquiry, surface alloys on inquiry, honeycomb louver

Recessed luminaire with LED, rated life of the LED L80/B10 50000 h (tambient 25°C), colour rendering index CRI > 90, chromaticity tolerance 2 SDCM (initial), rotation-symmetrical reflector with circular light distribution pattern, reflector pure aluminium 99,99% in MIRO-Silver®, segmented and faceted, 3D lens silicon to reduce the proportion of scattered light, die-cast aluminium, powder-coated, rotation angle, swivel angle +/- 25°, white,