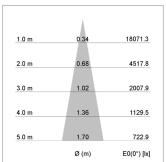

## LIGHT TECHNOLOGY

LED СОВ Light colour 927 Luminous flux 2970 lm System power 34 W Luminaire Efficiency 87 lm/W Reflector Spot 20° Beam angle Controller On/Off

Swivel angle +/- 25°
Weight 0.69 kg
Protection rating . class IP 20 . II
Luminaire colour white