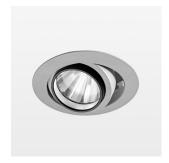

## LIGHT TECHNOLOGY

LED COB Light colour BeCool Luminous flux 2760 lm System power 34 W Luminaire Efficiency 81 lm/W Reflector Spot 20° Beam angle On/Off Controller

Swivel angle +/- 25°
Weight 0.69 kg
Protection rating . class IP 20 . II
Luminaire colour silver

## OPCJA

RAL-colours, NCS-colours (powder coating or wet spraying) on inquiry, surface alloys on inquiry, honeycomb louver

Recessed luminaire with LED, rated life of the LED L80/B10 50000 h (tambient 25°C), colour rendering index CRI > 96, chromaticity tolerance 2 SDCM (initial), rotation-symmetrical reflector with circular light distribution pattern, reflector pure aluminium 99,99% in MIRO-Silver®, segmented and faceted, 3D lens silicon to reduce the proportion of scattered light, die-cast aluminium, powder-coated, rotation angle, swivel angle +/- 25°, silver,