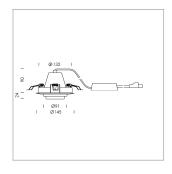

## LIGHT TECHNOLOGY

LED COB Light colour BeCool Luminous flux 2760 lm System power 34 W Luminaire Efficiency 81 lm/W Reflector Spot 20° Beam angle On/Off Controller

Swivel angle +/- 25°
Weight 0.69 kg
Protection rating . class IP 20 . II
Luminaire colour silver

## OPCJA

RAL-colours, NCS-colours (powder coating or wet spraying) on inquiry, surface alloys on inquiry, honeycomb louver

Recessed luminaire with LED, rated life of the LED L80/B10 50000 h (tambient 25°C), colour rendering index CRI > 96, chromaticity tolerance 2 SDCM (initial), rotation-symmetrical reflector with circular light distribution pattern, reflector pure aluminium 99,99% in MIRO-Silver®, segmented and faceted, 3D lens silicon to reduce the proportion of scattered light, die-cast aluminium, powder-coated, rotation angle, swivel angle +/- 25°, silver,