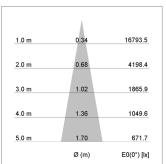

## LIGHT TECHNOLOGY

LED COB Light colour BeCool Luminous flux 2760 lm System power 34 W Luminaire Efficiency 81 lm/W Reflector Spot 20° Beam angle On/Off Controller

Swivel angle +/- 25°
Weight 0.69 kg
Protection rating . class IP 20 . II
Luminaire colour silver