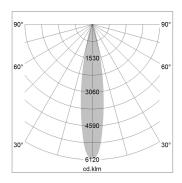

## LIGHT TECHNOLOGY

LED COB Light colour BeCool Luminous flux 2760 lm System power 34 W Luminaire Efficiency 81 lm/W Reflector Spot 20° Beam angle On/Off Controller

Swivel angle +/- 25°
Weight 0.69 kg
Protection rating . class IP 20 . II
Luminaire colour silver