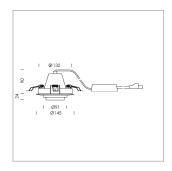

## LIGHT TECHNOLOGY

LED COB Light colour PearlWhite Luminous flux 3150 lm System power 34 W Luminaire Efficiency 93 lm/W Reflector Spot 20° Beam angle On/Off Controller

Swivel angle +/- 25°
Weight 0.69 kg
Protection rating . class IP 20 . II
Luminaire colour silver

## OPCJA

RAL-colours, NCS-colours (powder coating or wet spraying) on inquiry, surface alloys on inquiry, honeycomb louver

Recessed luminaire with LED, rated life of the LED L80/B10 50000 h (tambient 25°C), colour rendering index CRI > 90, chromaticity tolerance 2 SDCM (initial), rotation-symmetrical reflector with circular light distribution pattern, reflector pure aluminium 99,99% in MIRO-Silver®, segmented and faceted, 3D lens silicon to reduce the proportion of scattered light, die-cast aluminium, powder-coated, rotation angle, swivel angle +/- 25°, silver,

Inclusiv fix connected driver unit, 220-240 V~ / 50-60 Hz, max. 21 luminaires per circuit (B16A fuse)

Note: All data are typical values. System features may change with product improvements due to technical advances. Errors excepted.