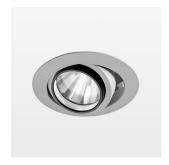

## LIGHT TECHNOLOGY

LED COB Light colour PearlWhite Luminous flux 3150 lm System power 34 W Luminaire Efficiency 93 lm/W Reflector Spot 20° Beam angle On/Off Controller

Swivel angle +/- 25°
Weight 0.69 kg
Protection rating . class IP 20 . II
Luminaire colour silver

## OPCJA

RAL-colours, NCS-colours (powder coating or wet spraying) on inquiry, surface alloys on inquiry, honeycomb louver

Recessed luminaire with LED, rated life of the LED L80/B10 50000 h (tambient 25°C), colour rendering index CRI > 90, chromaticity tolerance 2 SDCM (initial), rotation-symmetrical reflector with circular light distribution pattern, reflector pure aluminium 99,99% in MIRO-Silver®, segmented and faceted, 3D lens silicon to reduce the proportion of scattered light, die-cast aluminium, powder-coated, rotation angle, swivel angle +/- 25°, silver,