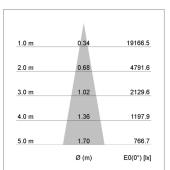

## LIGHT TECHNOLOGY

LED COB Light colour PearlWhite Luminous flux 3150 lm System power 34 W Luminaire Efficiency 93 lm/W Reflector Spot 20° Beam angle On/Off Controller

Swivel angle +/- 25°
Weight 0.69 kg
Protection rating . class IP 20 . II
Luminaire colour silver