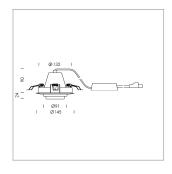

## LIGHT TECHNOLOGY

LED СОВ Light colour 835 Luminous flux 3870 lm System power 34 W Luminaire Efficiency 114 lm/W Reflector Spot 20° Beam angle Controller On/Off

Swivel angle +/- 25°
Weight 0.69 kg
Protection rating . class IP 20 . II
Luminaire colour silver

## OPCJA

RAL-colours, NCS-colours (powder coating or wet spraying) on inquiry, surface alloys on inquiry, honeycomb louver

Recessed luminaire with LED, rated life of the LED L80/B10 50000 h (tambient 25°C), colour rendering index CRI > 80, chromaticity tolerance 2 SDCM (initial), rotation-symmetrical reflector with circular light distribution pattern, reflector pure aluminium 99,99% in MIRO-Silver®, segmented and faceted, 3D lens silicon to reduce the proportion of scattered light, die-cast aluminium, powder-coated, rotation angle, swivel angle +/- 25°, silver,