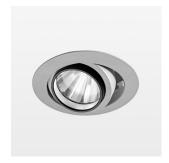

## Intara XR

Article number: 50870052

## OPCJA

RAL-colours, NCS-colours (powder coating or wet spraying) on inquiry, surface alloys on inquiry, honeycomb louver

Recessed luminaire with LED, rated life of the LED L80/B10 50000 h (tambient 25°C), colour rendering index CRI > 80, chromaticity tolerance 2 SDCM (initial), rotation-symmetrical reflector with circular light distribution pattern, reflector pure aluminium 99,99% in MIRO-Silver®, segmented and faceted, 3D lens silicon to reduce the proportion of scattered light, die-cast aluminium, powder-coated, rotation angle, swivel angle +/- 25°, silver,