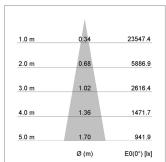

## LIGHT TECHNOLOGY

LED СОВ Light colour 835 Luminous flux 3870 lm System power 34 W Luminaire Efficiency 114 lm/W Reflector Spot 20° Beam angle Controller On/Off

Swivel angle +/- 25°
Weight 0.69 kg
Protection rating . class IP 20 . II
Luminaire colour silver