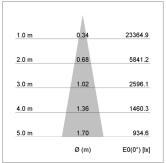

## LIGHT TECHNOLOGY

LED СОВ Light colour 830 Luminous flux 3840 lm System power 34 W Luminaire Efficiency 113 lm/W Reflector Spot 20° Beam angle Controller On/Off

Swivel angle +/- 25°
Weight 0.69 kg
Protection rating . class IP 20 . II
Luminaire colour silver