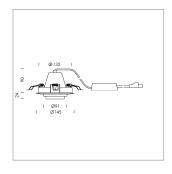

## LIGHT TECHNOLOGY

LED СОВ Light colour 830 Luminous flux 3840 lm System power 34 W Luminaire Efficiency 113 lm/W Reflector Spot 20° Beam angle Controller On/Off

Swivel angle +/- 25°
Weight 0.69 kg
Protection rating . class IP 20 . II
Luminaire colour silver

## OPCJA

RAL-colours, NCS-colours (powder coating or wet spraying) on inquiry, surface alloys on inquiry, honeycomb louver

Recessed luminaire with LED, rated life of the LED L80/B10 50000 h (tambient 25°C), colour rendering index CRI > 80, chromaticity tolerance 2 SDCM (initial), rotation-symmetrical reflector with circular light distribution pattern, reflector pure aluminium 99,99% in MIRO-Silver®, segmented and faceted, 3D lens silicon to reduce the proportion of scattered light, die-cast aluminium, powder-coated, rotation angle, swivel angle +/- 25°, silver,