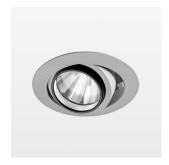

## Intara XR

Article number: 50870051

## LIGHT TECHNOLOGY

LED СОВ Light colour 830 Luminous flux 3840 lm System power 34 W Luminaire Efficiency 113 lm/W Reflector Spot 20° Beam angle Controller On/Off

Swivel angle +/- 25°
Weight 0.69 kg
Protection rating . class IP 20 . II
Luminaire colour silver