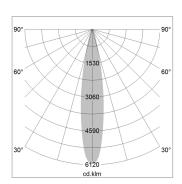

## LIGHT TECHNOLOGY

LED COB Light colour BeCool Luminous flux 2760 lm System power 34 W Luminaire Efficiency 81 lm/W Reflector Spot 20° Beam angle On/Off Controller

Swivel angle +/- 25°
Weight 0.69 kg
Protection rating . class IP 20 . II
Luminaire colour black