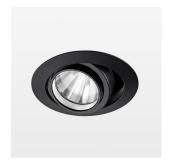

## LIGHT TECHNOLOGY

LED COB Light colour BeCool Luminous flux 2760 lm System power 34 W Luminaire Efficiency 81 lm/W Reflector Spot 20° Beam angle On/Off Controller

Swivel angle +/- 25°
Weight 0.69 kg
Protection rating . class IP 20 . II
Luminaire colour black

## OPCJA

RAL-colours, NCS-colours (powder coating or wet spraying) on inquiry, surface alloys on inquiry, honeycomb louver

Recessed luminaire with LED, rated life of the LED L80/B10 50000 h (tambient 25°C), colour rendering index CRI > 96, chromaticity tolerance 2 SDCM (initial), rotation-symmetrical reflector with circular light distribution pattern, reflector pure aluminium 99,99% in MIRO-Silver®, segmented and faceted, 3D lens silicon to reduce the proportion of scattered light, die-cast aluminium, powder-coated, rotation angle, swivel angle +/- 25°, black,