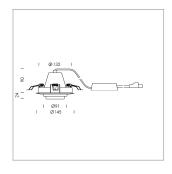

## LIGHT TECHNOLOGY

LED COB Light colour BeCool Luminous flux 2760 lm System power 34 W Luminaire Efficiency 81 lm/W Reflector Spot 20° Beam angle On/Off Controller

Swivel angle +/- 25°
Weight 0.69 kg
Protection rating . class IP 20 . II
Luminaire colour black

## OPCJA

RAL-colours, NCS-colours (powder coating or wet spraying) on inquiry, surface alloys on inquiry, honeycomb louver

Recessed luminaire with LED, rated life of the LED L80/B10 50000 h (tambient 25°C), colour rendering index CRI > 96, chromaticity tolerance 2 SDCM (initial), rotation-symmetrical reflector with circular light distribution pattern, reflector pure aluminium 99,99% in MIRO-Silver®, segmented and faceted, 3D lens silicon to reduce the proportion of scattered light, die-cast aluminium, powder-coated, rotation angle, swivel angle +/- 25°, black,