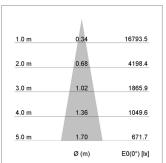

## LIGHT TECHNOLOGY

LED COB Light colour BeCool Luminous flux 2760 lm System power 34 W Luminaire Efficiency 81 lm/W Reflector Spot 20° Beam angle On/Off Controller

Swivel angle +/- 25°
Weight 0.69 kg
Protection rating . class IP 20 . II
Luminaire colour black

## OPCJA

RAL-colours, NCS-colours (powder coating or wet spraying) on inquiry, surface alloys on inquiry, honeycomb louver

Recessed luminaire with LED, rated life of the LED L80/B10 50000 h (tambient 25°C), colour rendering index CRI > 96, chromaticity tolerance 2 SDCM (initial), rotation-symmetrical reflector with circular light distribution pattern, reflector pure aluminium 99,99% in MIRO-Silver®, segmented and faceted, 3D lens silicon to reduce the proportion of scattered light, die-cast aluminium, powder-coated, rotation angle, swivel angle +/- 25°, black,