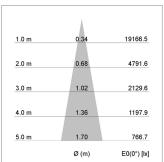

## LIGHT TECHNOLOGY

LED COB Light colour PearlWhite Luminous flux 3150 lm System power 34 W Luminaire Efficiency 93 lm/W Reflector Spot 20° Beam angle On/Off Controller

Swivel angle +/- 25°
Weight 0.69 kg
Protection rating . class IP 20 . II
Luminaire colour black