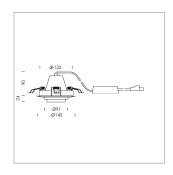

## LIGHT TECHNOLOGY

LED COB Light colour PearlWhite Luminous flux 3150 lm System power 34 W Luminaire Efficiency 93 lm/W Reflector Spot 20° Beam angle On/Off Controller

Swivel angle +/- 25°
Weight 0.69 kg
Protection rating . class IP 20 . II
Luminaire colour black

## OPCJA

RAL-colours, NCS-colours (powder coating or wet spraying) on inquiry, surface alloys on inquiry, honeycomb louver

Recessed luminaire with LED, rated life of the LED L80/B10 50000 h (tambient 25°C), colour rendering index CRI > 90, chromaticity tolerance 2 SDCM (initial), rotation-symmetrical reflector with circular light distribution pattern, reflector pure aluminium 99,99% in MIRO-Silver®, segmented and faceted, 3D lens silicon to reduce the proportion of scattered light, die-cast aluminium, powder-coated, rotation angle, swivel angle +/- 25°, black,