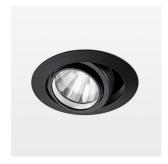

## OPCJA

RAL-colours, NCS-colours (powder coating or wet spraying) on inquiry, surface alloys on inquiry, honeycomb louver

Recessed luminaire with LED, rated life of the LED L80/B10 50000 h (tambient 25°C), colour rendering index CRI > 90, chromaticity tolerance 2 SDCM (initial), rotation-symmetrical reflector with circular light distribution pattern, reflector pure aluminium 99,99% in MIRO-Silver®, segmented and faceted, 3D lens silicon to reduce the proportion of scattered light, die-cast aluminium, powder-coated, rotation angle, swivel angle +/- 25°, black,