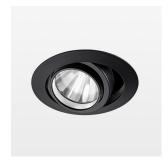

## LIGHT TECHNOLOGY

LED СОВ Light colour 840 Luminous flux 3970 lm System power 34 W Luminaire Efficiency 117 lm/W Reflector Spot 20° Beam angle Controller On/Off

Swivel angle +/- 25°
Weight 0.69 kg
Protection rating . class IP 20 . II
Luminaire colour black

## OPCJA

RAL-colours, NCS-colours (powder coating or wet spraying) on inquiry, surface alloys on inquiry, honeycomb louver

Recessed luminaire with LED, rated life of the LED L80/B10 50000 h (tambient 25°C), colour rendering index CRI > 80, chromaticity tolerance 2 SDCM (initial), rotation-symmetrical reflector with circular light distribution pattern, reflector pure aluminium 99,99% in MIRO-Silver®, segmented and faceted, 3D lens silicon to reduce the proportion of scattered light, die-cast aluminium, powder-coated, rotation angle, swivel angle +/- 25°, black,