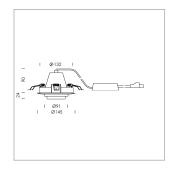

## LIGHT TECHNOLOGY

LED СОВ Light colour 840 Luminous flux 3970 lm System power 34 W Luminaire Efficiency 117 lm/W Reflector Spot 20° Beam angle Controller On/Off

Swivel angle +/- 25°
Weight 0.69 kg
Protection rating . class IP 20 . II
Luminaire colour black

## OPCJA

RAL-colours, NCS-colours (powder coating or wet spraying) on inquiry, surface alloys on inquiry, honeycomb louver

Recessed luminaire with LED, rated life of the LED L80/B10 50000 h (tambient 25°C), colour rendering index CRI > 80, chromaticity tolerance 2 SDCM (initial), rotation-symmetrical reflector with circular light distribution pattern, reflector pure aluminium 99,99% in MIRO-Silver®, segmented and faceted, 3D lens silicon to reduce the proportion of scattered light, die-cast aluminium, powder-coated, rotation angle, swivel angle +/- 25°, black,

Inclusiv fix connected driver unit, 220-240 V~ / 50-60 Hz, max. 21 luminaires per circuit (B16A fuse)

Note: All data are typical values. System features may change with product improvements due to technical advances. Errors excepted.