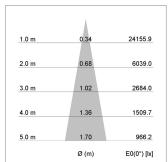

## LIGHT TECHNOLOGY

LED СОВ Light colour 840 Luminous flux 3970 lm System power 34 W Luminaire Efficiency 117 lm/W Reflector Spot 20° Beam angle Controller On/Off

Swivel angle +/- 25°
Weight 0.69 kg
Protection rating . class IP 20 . II
Luminaire colour black