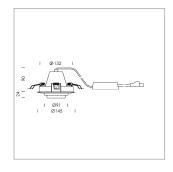

## **LUMINAIRE**

Swivel angle +/- 25°
Weight 0.69 kg
Protection rating . class IP 20 . II
Luminaire colour black

## OPCJA

RAL-colours, NCS-colours (powder coating or wet spraying) on inquiry, surface alloys on inquiry, honeycomb louver

Recessed luminaire with LED, rated life of the LED L80/B10 50000 h (tambient 25°C), colour rendering index CRI > 80, chromaticity tolerance 2 SDCM (initial), rotation-symmetrical reflector with circular light distribution pattern, reflector pure aluminium 99,99% in MIRO-Silver®, segmented and faceted, 3D lens silicon to reduce the proportion of scattered light, die-cast aluminium, powder-coated, rotation angle, swivel angle +/- 25°, black,