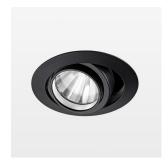

## Intara XR

Article number: 50870045

## **LUMINAIRE**

Swivel angle +/- 25°
Weight 0.69 kg
Protection rating . class IP 20 . II
Luminaire colour black

## OPCJA

RAL-colours, NCS-colours (powder coating or wet spraying) on inquiry, surface alloys on inquiry, honeycomb louver

Recessed luminaire with LED, rated life of the LED L80/B10 50000 h (tambient 25°C), colour rendering index CRI > 80, chromaticity tolerance 2 SDCM (initial), rotation-symmetrical reflector with circular light distribution pattern, reflector pure aluminium 99,99% in MIRO-Silver®, segmented and faceted, 3D lens silicon to reduce the proportion of scattered light, die-cast aluminium, powder-coated, rotation angle, swivel angle +/- 25°, black,