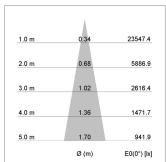

## LIGHT TECHNOLOGY

LED СОВ Light colour 835 Luminous flux 3870 lm System power 34 W Luminaire Efficiency 114 lm/W Reflector Spot 20° Beam angle Controller On/Off