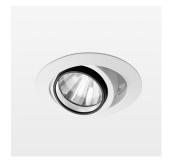

## Intara XR

Article number: 50870039

## OPCJA

RAL-colours, NCS-colours (powder coating or wet spraying) on inquiry, surface alloys on inquiry, honeycomb louver

Recessed luminaire with LED, rated life of the LED L80/B10 50000 h (tambient 25°C), colour rendering index CRI > 80, chromaticity tolerance 2 SDCM (initial), rotation-symmetrical reflector with circular light distribution pattern, reflector pure aluminium 99,99% in MIRO-Silver®, segmented and faceted, 3D lens silicon to reduce the proportion of scattered light, die-cast aluminium, powder-coated, rotation angle, swivel angle +/- 25°, white,