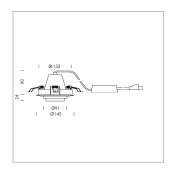

## LIGHT TECHNOLOGY

LED СОВ Light colour 840 Luminous flux 2930 lm System power 23 W Luminaire Efficiency 127 lm/W Reflector Spot 20° Beam angle Controller On/Off

Swivel angle +/- 25°
Weight 0.69 kg
Protection rating . class IP 20 . II
Luminaire colour white

## OPCJA

RAL-colours, NCS-colours (powder coating or wet spraying) on inquiry, surface alloys on inquiry, honeycomb louver

Recessed luminaire with LED, rated life of the LED L80/B10 50000 h (tambient 25°C), colour rendering index CRI > 80, chromaticity tolerance 2 SDCM (initial), rotation-symmetrical reflector with circular light distribution pattern, reflector pure aluminium 99,99% in MIRO-Silver®, segmented and faceted, 3D lens silicon to reduce the proportion of scattered light, die-cast aluminium, powder-coated, rotation angle, swivel angle +/- 25°, white,