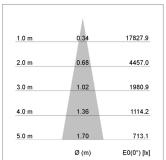

## LIGHT TECHNOLOGY

LED СОВ Light colour 840 Luminous flux 2930 lm System power 23 W Luminaire Efficiency 127 lm/W Reflector Spot 20° Beam angle Controller On/Off

Swivel angle +/- 25°
Weight 0.69 kg
Protection rating . class IP 20 . II
Luminaire colour white