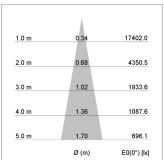

## LIGHT TECHNOLOGY

LED СОВ Light colour 835 Luminous flux 2860 lm System power 23 W Luminaire Efficiency 124 lm/W Reflector Spot 20° Beam angle Controller On/Off

Swivel angle +/- 25°
Weight 0.69 kg
Protection rating . class IP 20 . II
Luminaire colour white