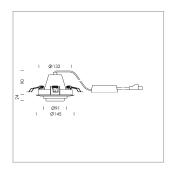

## LIGHT TECHNOLOGY

LED СОВ Light colour 835 Luminous flux 2860 lm System power 23 W Luminaire Efficiency 124 lm/W Reflector Spot 20° Beam angle Controller On/Off

Swivel angle +/- 25°
Weight 0.69 kg
Protection rating . class IP 20 . II
Luminaire colour white

## OPCJA

RAL-colours, NCS-colours (powder coating or wet spraying) on inquiry, surface alloys on inquiry, honeycomb louver

Recessed luminaire with LED, rated life of the LED L80/B10 50000 h (tambient 25°C), colour rendering index CRI > 80, chromaticity tolerance 2 SDCM (initial), rotation-symmetrical reflector with circular light distribution pattern, reflector pure aluminium 99,99% in MIRO-Silver®, segmented and faceted, 3D lens silicon to reduce the proportion of scattered light, die-cast aluminium, powder-coated, rotation angle, swivel angle +/- 25°, white,