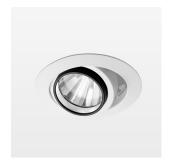

## Intara XR

Article number: 50870036

## OPCJA

RAL-colours, NCS-colours (powder coating or wet spraying) on inquiry, surface alloys on inquiry, honeycomb louver

Recessed luminaire with LED, rated life of the LED L80/B10 50000 h (tambient 25°C), colour rendering index CRI > 90, chromaticity tolerance 2 SDCM (initial), rotation-symmetrical reflector with circular light distribution pattern, reflector pure aluminium 99,99% in MIRO-Silver®, segmented and faceted, 3D lens silicon to reduce the proportion of scattered light, die-cast aluminium, powder-coated, rotation angle, swivel angle +/- 25°, white,