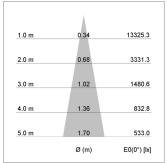

## LIGHT TECHNOLOGY

LED СОВ Light colour 927 Luminous flux 2190 lm System power 23 W Luminaire Efficiency 95 lm/W Reflector Spot 20° Beam angle Controller On/Off