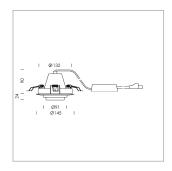

## **LUMINAIRE**

Swivel angle +/- 25°
Weight 0.69 kg
Protection rating . class IP 20 . II
Luminaire colour white

## OPCJA

RAL-colours, NCS-colours (powder coating or wet spraying) on inquiry, surface alloys on inquiry, honeycomb louver

Recessed luminaire with LED, rated life of the LED L80/B10 50000 h (tambient 25°C), colour rendering index CRI > 90, chromaticity tolerance 2 SDCM (initial), rotation-symmetrical reflector with circular light distribution pattern, reflector pure aluminium 99,99% in MIRO-Silver®, segmented and faceted, 3D lens silicon to reduce the proportion of scattered light, die-cast aluminium, powder-coated, rotation angle, swivel angle +/- 25°, white,