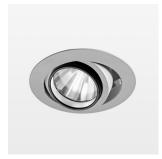

## LIGHT TECHNOLOGY

LED COB Light colour BeCool Luminous flux 1990 lm System power 23 W Luminaire Efficiency 87 lm/W Reflector Spot 20° Beam angle Controller On/Off

Swivel angle +/- 25°
Weight 0.69 kg
Protection rating . class IP 20 . II
Luminaire colour silver

## OPCJA

RAL-colours, NCS-colours (powder coating or wet spraying) on inquiry, surface alloys on inquiry, honeycomb louver

Recessed luminaire with LED, rated life of the LED L80/B10 50000 h (tambient 25°C), colour rendering index CRI > 96, chromaticity tolerance 2 SDCM (initial), rotation-symmetrical reflector with circular light distribution pattern, reflector pure aluminium 99,99% in MIRO-Silver®, segmented and faceted, 3D lens silicon to reduce the proportion of scattered light, die-cast aluminium, powder-coated, rotation angle, swivel angle +/- 25°, silver,