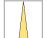

## LIGHT TECHNOLOGY

LED COB Light colour BeCool Luminous flux 1990 lm System power 23 W Luminaire Efficiency 87 lm/W Reflector Spot 20° Beam angle Controller On/Off

Swivel angle +/- 25°
Weight 0.69 kg
Protection rating . class IP 20 . II
Luminaire colour silver

## OPCJA

RAL-colours, NCS-colours (powder coating or wet spraying) on inquiry, surface alloys on inquiry, honeycomb louver

Recessed luminaire with LED, rated life of the LED L80/B10 50000 h (tambient 25°C), colour rendering index CRI > 96, chromaticity tolerance 2 SDCM (initial), rotation-symmetrical reflector with circular light distribution pattern, reflector pure aluminium 99,99% in MIRO-Silver®, segmented and faceted, 3D lens silicon to reduce the proportion of scattered light, die-cast aluminium, powder-coated, rotation angle, swivel angle +/- 25°, silver,