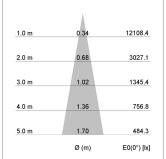

## LIGHT TECHNOLOGY

LED COB Light colour BeCool Luminous flux 1990 lm System power 23 W Luminaire Efficiency 87 lm/W Reflector Spot 20° Beam angle Controller On/Off

Swivel angle +/- 25°
Weight 0.69 kg
Protection rating . class IP 20 . II
Luminaire colour silver