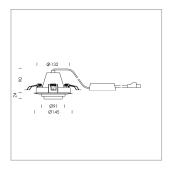

## LIGHT TECHNOLOGY

LED COB Light colour BeCool Luminous flux 1990 lm System power 23 W Luminaire Efficiency 87 lm/W Reflector Spot 20° Beam angle Controller On/Off

Swivel angle +/- 25°
Weight 0.69 kg
Protection rating . class IP 20 . II
Luminaire colour silver

## OPCJA

RAL-colours, NCS-colours (powder coating or wet spraying) on inquiry, surface alloys on inquiry, honeycomb louver

Recessed luminaire with LED, rated life of the LED L80/B10 50000 h (tambient 25°C), colour rendering index CRI > 96, chromaticity tolerance 2 SDCM (initial), rotation-symmetrical reflector with circular light distribution pattern, reflector pure aluminium 99,99% in MIRO-Silver®, segmented and faceted, 3D lens silicon to reduce the proportion of scattered light, die-cast aluminium, powder-coated, rotation angle, swivel angle +/- 25°, silver,