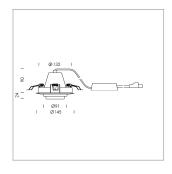

## LIGHT TECHNOLOGY

LED COB Light colour BeColor Luminous flux 1940 lm System power 23 W Luminaire Efficiency 84 lm/W Reflector Spot 20° Beam angle Controller On/Off

Swivel angle +/- 25°
Weight 0.69 kg
Protection rating . class IP 20 . II
Luminaire colour silver

## OPCJA

RAL-colours, NCS-colours (powder coating or wet spraying) on inquiry, surface alloys on inquiry, honeycomb louver

Recessed luminaire with LED, rated life of the LED L80/B10 50000 h (tambient 25°C), colour rendering index CRI > 96, chromaticity tolerance 2 SDCM (initial), rotation-symmetrical reflector with circular light distribution pattern, reflector pure aluminium 99,99% in MIRO-Silver®, segmented and faceted, 3D lens silicon to reduce the proportion of scattered light, die-cast aluminium, powder-coated, rotation angle, swivel angle +/- 25°, silver,