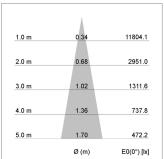

## LIGHT TECHNOLOGY

LED COB Light colour BeColor Luminous flux 1940 lm System power 23 W Luminaire Efficiency 84 lm/W Reflector Spot 20° Beam angle Controller On/Off

Swivel angle +/- 25°
Weight 0.69 kg
Protection rating . class IP 20 . II
Luminaire colour silver